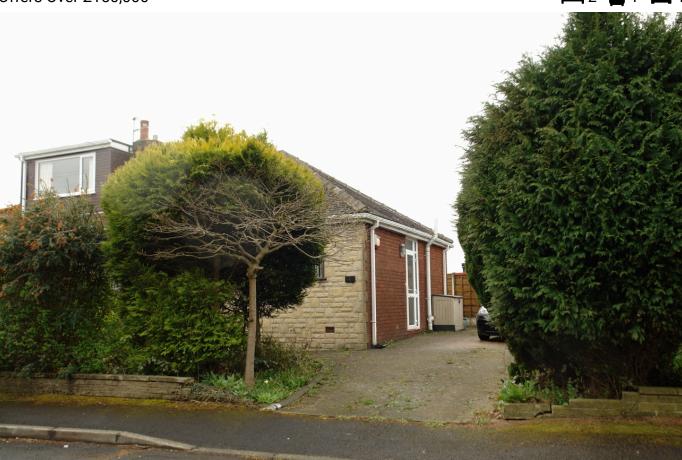

## Chiltern Close, Shaw, Oldham,

Offers Over £150.000

- Semi-Detached True Bungalow
- In Need Of Full Modernisation
- Driveway Parking
- Popular Location & Close To Well Regarded Schools

- · No Chain
- · Two Bedrooms
- · Small, Enclosed Rear Garden
- · EPC Rating -

## **Ground Floor**

No Chain. In need of full modernisataion is this two bedroom, semi-detached, true bungalow located in this tucked away cul-de-sac in High Crompton. Accommodation comprising: entrance porch, hallway, lounge/dining room, kitchen, lean to, two bedrooms and bathroom. Externally a small, enclosed rear garden and a driveway for two/three cars. Well regarded local schools and amenities are within walking distance.