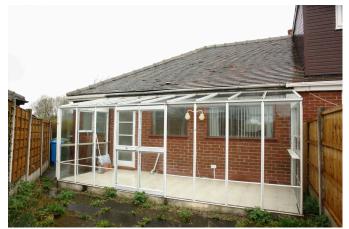

## **Ground Floor**

No Chain. In need of full modernisataion is this two bedroom, semi-detached, true bungalow located in this tucked away cul-de-sac in High Crompton. Accommodation comprising: entrance porch, hallway, lounge/dining room, kitchen, lean to, two bedrooms and bathroom. Externally a small, enclosed rear garden and a driveway for two/three cars. Well regarded local schools and amenities are within walking distance.