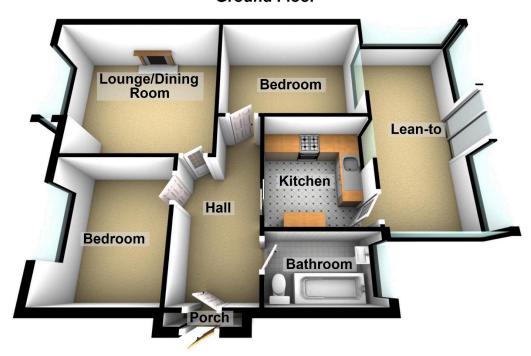

## **Ground Floor**

No Chain. In need of full modernisataion is this two bedroom, semi-detached, true bungalow located in this tucked away cul-de-sac in High Crompton. Accommodation comprising: entrance porch, hallway, lounge/dining room, kitchen, lean to, two bedrooms and bathroom. Externally a small, enclosed rear garden and a driveway for two/three cars. Well regarded local schools and amenities are within walking distance.