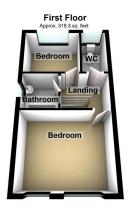

ALL. TOGETHER. BETTER. www.kirkham-property.co.uk

Total area: approx. 706.5 sq. feet

Situated in this much sought after and desirable hamlet of Chadderton Fold is this two bedroom, semi-detached house providing a superb first time buyer or young family home. The property briefly comprises of: entrance hallway, lounge, kitchen and conservatory to the ground flor and to the first floor two bedrooms, a bathroom and a separate w.c. The property benefits from gas central heating and uPVC double glazing. Externally there is a good size garden to the rear with a detached single garage. The property is ideally located close to Chaddderton Park, open countryside, well regarded local primary and secondary schools and the North West motorway connections are just a short drive away.