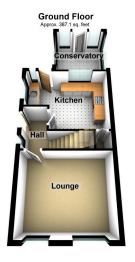

ALL. TOGETHER. BETTER. www.kirkham-property.co.uk

Total area: approx. 706.5 sq. feet

Situated in this much sought after and desirable hamlet of Chadderton Fold is this two bedroom, semi-detached house providing a superb first time buyer or young family home. The property briefly comprises of: entrance hallway, lounge, kitchen and conservatory to the ground flor and to the first floor two bedrooms, a bathroom and a separate w.c. The property benefits from gas central heating and uPVC double glazing. Externally there is a good size garden to the rear with a detached single garage. The property is ideally located close to Chaddderton Park, open countryside, well regarded local primary and secondary schools and the North West motorway connections are just a short drive away.