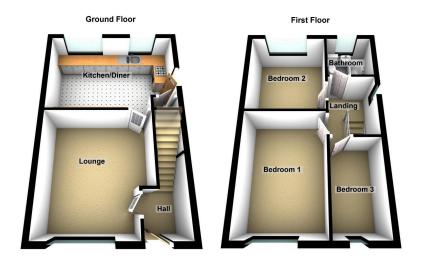

Located in a small select cul-de-sac just off Oak Avenue in Royton is this lovely, three bedroom, semi-detached family home. Offered in lovely condition this property is well worth a viewing. Accommodation comprises of: entrance hallway, lounge, large kitchen/diner, three bedrooms and a family bathroom. Externally a private rear garden, garage and driveway. Local schools, shops and amenities are all within easy reach.