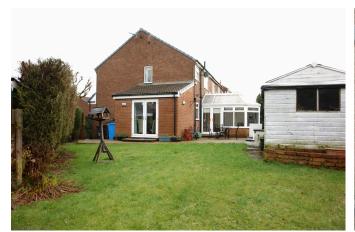

## ALL. TOGETHER. BETTER.

Total area: approx. 102.0 sq. metres (1098.1 sq. feet)

Nestled in a small cul-de-sac is this delightful, three bedroom, semi-detached family home located in Royton. Boasting a good size corner plot with masses of potential to extend. (Planning permission exists to add a first floor extension to the side elevation REF HH/ 059168/11). The accommodation briefly comprises of: entrance porch, entrance hallway, lounge, dining room, large kitchen/breakfast room, conservatory, utility room, three bedrooms and a four piece bathroom. Externally there are single driveways to the front and rear providing off road parking, gardens and a storage garage.