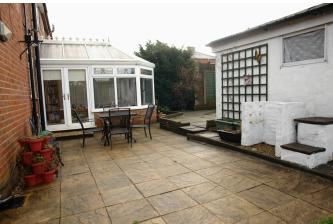

## ALL. TOGETHER. BETTER.

Total area: approx. 102.0 sq. metres (1098.1 sq. feet)

Nestled in a small cul-de-sac is this delightful, three bedroom, semi-detached family home located in Royton. Boasting a good size corner plot with masses of potential to extend. (Planning permission exists to add a first floor extension to the side elevation REF HH/ 059168/11). The accommodation briefly comprises of: entrance porch, entrance hallway, lounge, dining room, large kitchen/breakfast room, conservatory, utility room, three bedrooms and a four piece bathroom. Externally there are single driveways to the front and rear providing off road parking, gardens and a storage garage.