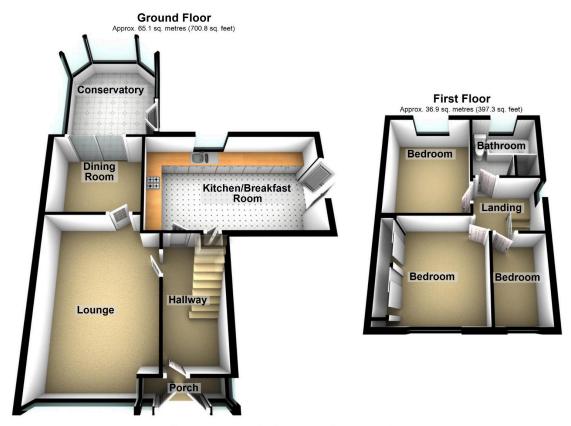

## ALL. TOGETHER. BETTER.

Total area: approx. 102.0 sq. metres (1098.1 sq. feet)

Nestled in a small cul-de-sac is this delightful, three bedroom, semi-detached family home located in Royton. Boasting a good size corner plot with masses of potential to extend. (Planning permission exists to add a first floor extension to the side elevation REF HH/ 059168/11). The accommodation briefly comprises of: entrance porch, entrance hallway, lounge, dining room, large kitchen/breakfast room, conservatory, utility room, three bedrooms and a four piece bathroom. Externally there are single driveways to the front and rear providing off road parking, gardens and a storage garage.