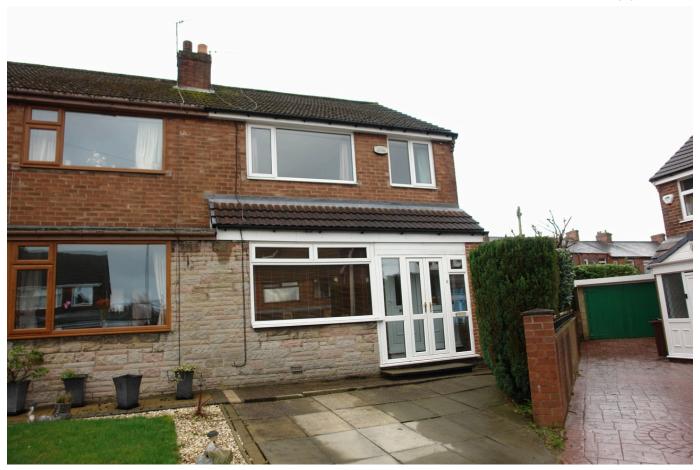

## Higher Turf Park, Royton, Oldham

£249,950 Page 3 Land 2

- Three Bedroom, Semi-Detached House
- Lounge, Dining Room & Conservatory
- Storage Garage & Separate Utility Room At Rear
- uPVC Double Glazing & Gas Central Heating

## ALL. TOGETHER. BETTER.

Total area: approx. 102.0 sq. metres (1098.1 sq. feet)

Nestled in a small cul-de-sac is this delightful, three bedroom, semi-detached family home located in Royton. Boasting a good size corner plot with masses of potential to extend. (Planning permission exists to add a first floor extension to the side elevation REF HH/ 059168/11). The accommodation briefly comprises of: entrance porch, entrance hallway, lounge, dining room, large kitchen/breakfast room, conservatory, utility room, three bedrooms and a four piece bathroom. Externally there are single driveways to the front and rear providing off road parking, gardens and a storage garage.