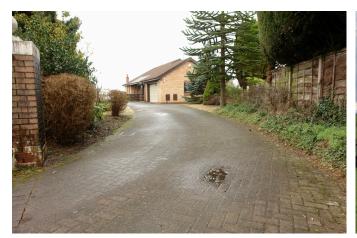

## ALL. TOGETHER. BETTER.

Total area: approx. 167.5 sq. metres (1803.4 sq. feet)

Stunning Plot. Positioned in this secluded location is this privately commissioned three bedroom, detached, true bungalow built circa.1989 and is offered for sale with no chain. The property has a light and airy feel throughout with beautiful views over open farmland make this property a true one off. Accommodation internally comprises of: entrance porch, hallway, dual aspect lounge, dining room, kitchen/breakfast room, master bedroom with en-suite shower room, two further bedrooms and a family bathroom. Externally a wrap around garden, large double garage and plenty of off road parking. This lovely home is located at the base of Ashwood Drive accessed via a private road/driveway.