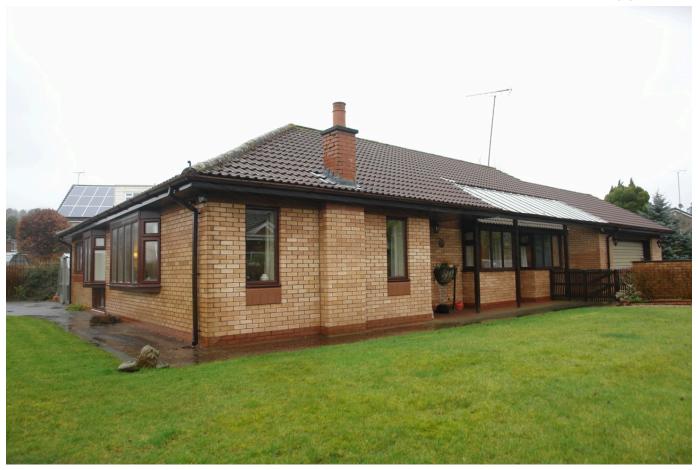

## Ashwood Drive, Royton, Oldham

- Individually Built, Detached, True Bungalow
- Three Bedrooms
- · Master Bedroom With En-Suite
- Wrap Around Garden Overlooking Farmland
- Stunning Plot

- · Views Over Open Farmland
- Double Garage and Large Sweeping Driveway
- Fitted Kitchen/Breakfast Room
- EPC Rating D
- · Viewing Recommended

## ALL. TOGETHER. BETTER.

Total area: approx. 167.5 sq. metres (1803.4 sq. feet)

Stunning Plot. Positioned in this secluded location is this privately commissioned three bedroom, detached, true bungalow built circa.1989 and is offered for sale with no chain. The property has a light and airy feel throughout with beautiful views over open farmland make this property a true one off. Accommodation internally comprises of: entrance porch, hallway, dual aspect lounge, dining room, kitchen/breakfast room, master bedroom with en-suite shower room, two further bedrooms and a family bathroom. Externally a wrap around garden, large double garage and plenty of off road parking. This lovely home is located at the base of Ashwood Drive accessed via a private road/driveway.