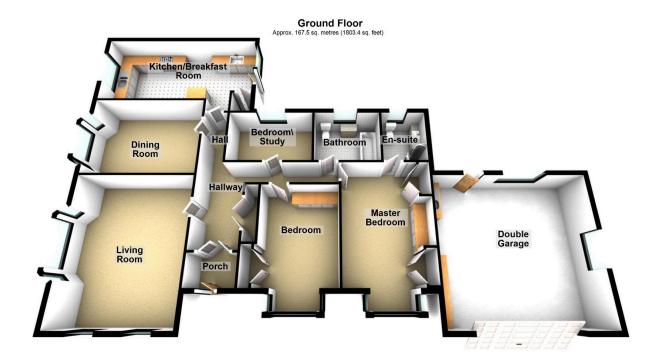

## Ashwood Drive, Royton, Oldham

- Individually Built, Detached, True Bungalow
- Three Bedrooms
- · Master Bedroom With En-Suite
- Wrap Around Garden Overlooking Farmland
- Stunning Plot

- · Views Over Open Farmland
- Double Garage and Large Sweeping Driveway
- Fitted Kitchen/Breakfast Room
- EPC Rating D
- · Viewing Recommended

## ALL. TOGETHER. BETTER.

Total area: approx. 167.5 sq. metres (1803.4 sq. feet)

Stunning Plot. Positioned in this secluded location is this privately commissioned three bedroom, detached, true bungalow built circa.1989 and is offered for sale with no chain. The property has a light and airy feel throughout with beautiful views over open farmland make this property a true one off. Accommodation internally comprises of: entrance porch, hallway, dual aspect lounge, dining room, kitchen/breakfast room, master bedroom with en-suite shower room, two further bedrooms and a family bathroom. Externally a wrap around garden, large double garage and plenty of off road parking. This lovely home is located at the base of Ashwood Drive accessed via a private road/driveway.