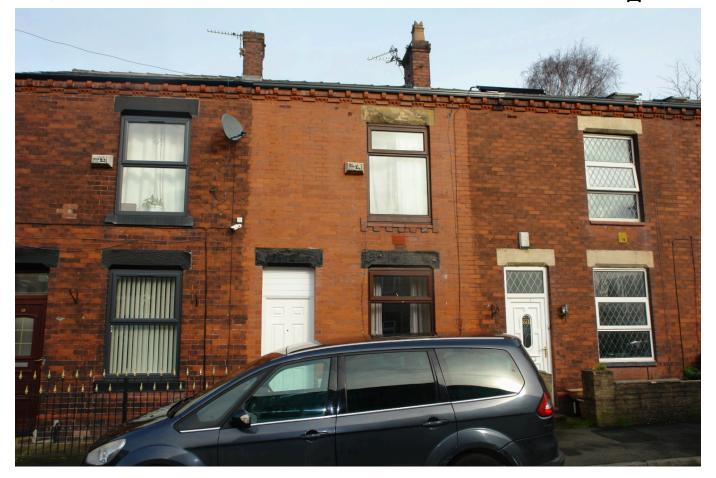

# Wellington Street, Chadderton, Oldham

£142,000

🍋 3 🚰 1 🚘 2

- Mid Terraced House
- Ideal For First Time Buyer Or Young Family
- uPVC Double Glazing & Gas Central Heating
- Two Reception Rooms

- Three Bedrooms
- In Need Of Some Modernisation
- Enclosed Rear Yard
- EPC Rating E

### www.kirkham-property.co.uk

Total area: approx. 930.3 sq. feet

Offered for sale is this three bedroom, extended, mid terraced property that although needs a degree of modernisation provides the ideal home for the first time buyer or young family. The property internally comprises of: entrance vestibule, lounge, dining room, kitchen and bathroom to the ground floor and to the first floor three bedrooms. Externally an enclosed rear garden. The property benefits from uPVC double glazing and gas central heating.