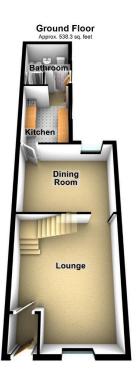

### www.kirkham-property.co.uk

Total area: approx. 930.3 sq. feet

Offered for sale is this three bedroom, extended, mid terraced property that although needs a degree of modernisation provides the ideal home for the first time buyer or young family. The property internally comprises of: entrance vestibule, lounge, dining room, kitchen and bathroom to the ground floor and to the first floor three bedrooms. Externally an enclosed rear garden. The property benefits from uPVC double glazing and gas central heating.