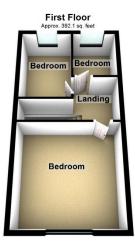

### www.kirkham-property.co.uk

Total area: approx. 930.3 sq. feet

Offered for sale is this three bedroom, extended, mid terraced property that although needs a degree of modernisation provides the ideal home for the first time buyer or young family. The property internally comprises of: entrance vestibule, lounge, dining room, kitchen and bathroom to the ground floor and to the first floor three bedrooms. Externally an enclosed rear garden. The property benefits from uPVC double glazing and gas central heating.