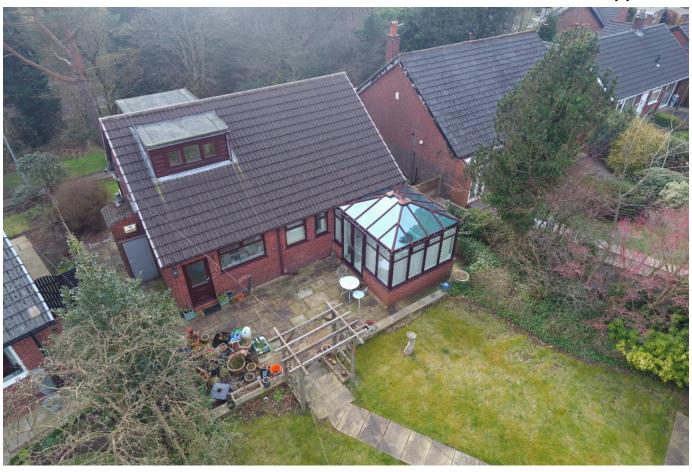

## Sunfield Crescent, Royton

Offers Over £279,950

- · Detached, Dormer Bungalow
- Two/Three Bedrooms
- Conservatory
- Large Rear Garden
- •

- Tucked Away Location
- · Large, Versatile, Useful Loft Rooms
- · Garage Located To The Rear
- EPC Rating D

## ALL. TOGETHER. BETTER.

Located in a tucked away spot in Royton is this versatile dormer bungalow with frontal views over woodland. Accommodation internally comprises of: entrance conservatory, hallway, lounge, kitchen, three bedrooms (one currently being used as a dining room), bathroom and a further conservatory. There is a staircase leading to a large, useful loft/open plan studio and a smaller loft room with masses of potential to redevelop. Externally there is a good size garden and a large double garage providing off road parking