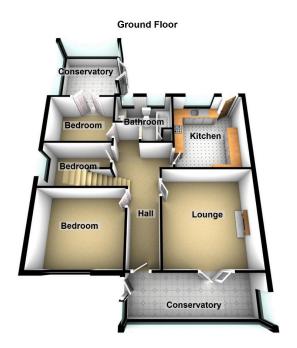

## ALL. TOGETHER. BETTER.

Located in a tucked away spot in Royton is this versatile dormer bungalow with frontal views over woodland. Accommodation internally comprises of: entrance conservatory, hallway, lounge, kitchen, three bedrooms (one currently being used as a dining room), bathroom and a further conservatory. There is a staircase leading to a large, useful loft/open plan studio and a smaller loft room with masses of potential to redevelop. Externally there is a good size garden and a large double garage providing off road parking