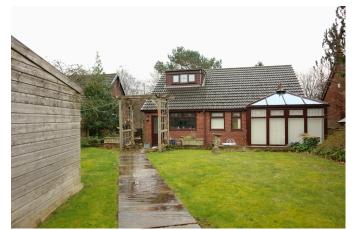

## Sunfield Crescent, Royton

Offers Over £279,950

- · Detached, Dormer Bungalow
- Two/Three Bedrooms
- Conservatory
- Large Rear Garden
- •

- Tucked Away Location
- · Large, Versatile, Useful Loft Rooms
- · Garage Located To The Rear
- EPC Rating D

## ALL. TOGETHER. BETTER.

Located in a tucked away spot in Royton is this versatile dormer bungalow with frontal views over woodland. Accommodation internally comprises of: entrance conservatory, hallway, lounge, kitchen, three bedrooms (one currently being used as a dining room), bathroom and a further conservatory. There is a staircase leading to a large, useful loft/open plan studio and a smaller loft room with masses of potential to redevelop. Externally there is a good size garden and a large double garage providing off road parking