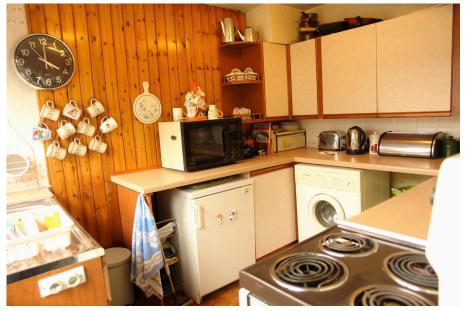

## **Highlands, Royton, Oldham** Offers Over £170,000

🍋 3 🎦 1 🚍 1

Total area: approx. 813.8 sq. feet

No Chain. Located on the popular 'Royley Development' is this three bedroom, mid town house benefitting from a rear garage. Accommodation briefly comprises of: entrance hallway, lounge with dining area, kitchen, three bedrooms and a four piece bathroom. Externally a private rear garden, garage and on road parking. Local schools, shops, amenities and public transport links are all within easy reach.