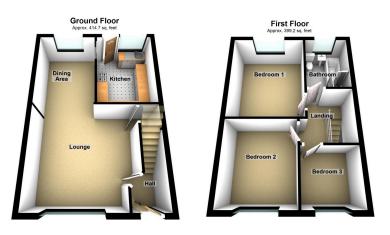

## **Highlands, Royton, Oldham** Offers Over £170,000

🍋 3 🎦 1 🚍 1

Total area: approx. 813.8 sq. feet

No Chain. Located on the popular 'Royley Development' is this three bedroom, mid town house benefitting from a rear garage. Accommodation briefly comprises of: entrance hallway, lounge with dining area, kitchen, three bedrooms and a four piece bathroom. Externally a private rear garden, garage and on road parking. Local schools, shops, amenities and public transport links are all within easy reach.