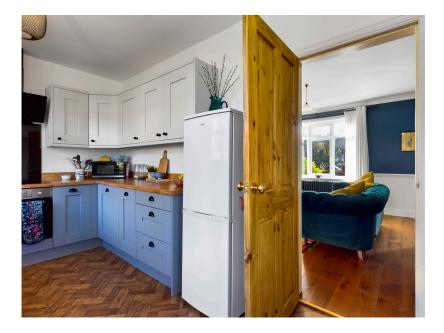

## **Denshaw Road, Delph, Saddleworth** £280,000

🍋 3 🚰 1 🚍 1

Total area: approx. 77.8 sq. metres (837.1 sq. feet)

Immaculately presented to the market in walk-in condition is this three bedroom semi detached house in the village of Delph. The current owners have lovingly renovated the home in the last 18 months to create the perfect property for a range of buyers. The décor is well appointed throughout and there is ample outside living space to three sides.