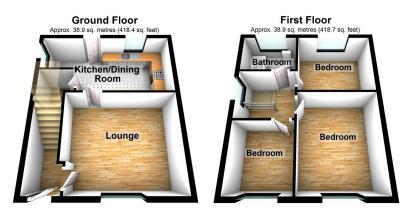

## **Denshaw Road, Delph, Saddleworth** £280,000

🍋 3 🚰 1 🚍 1

Total area: approx. 77.8 sq. metres (837.1 sq. feet)

Immaculately presented to the market in walk-in condition is this three bedroom semi detached house in the village of Delph. The current owners have lovingly renovated the home in the last 18 months to create the perfect property for a range of buyers. The décor is well appointed throughout and there is ample outside living space to three sides.