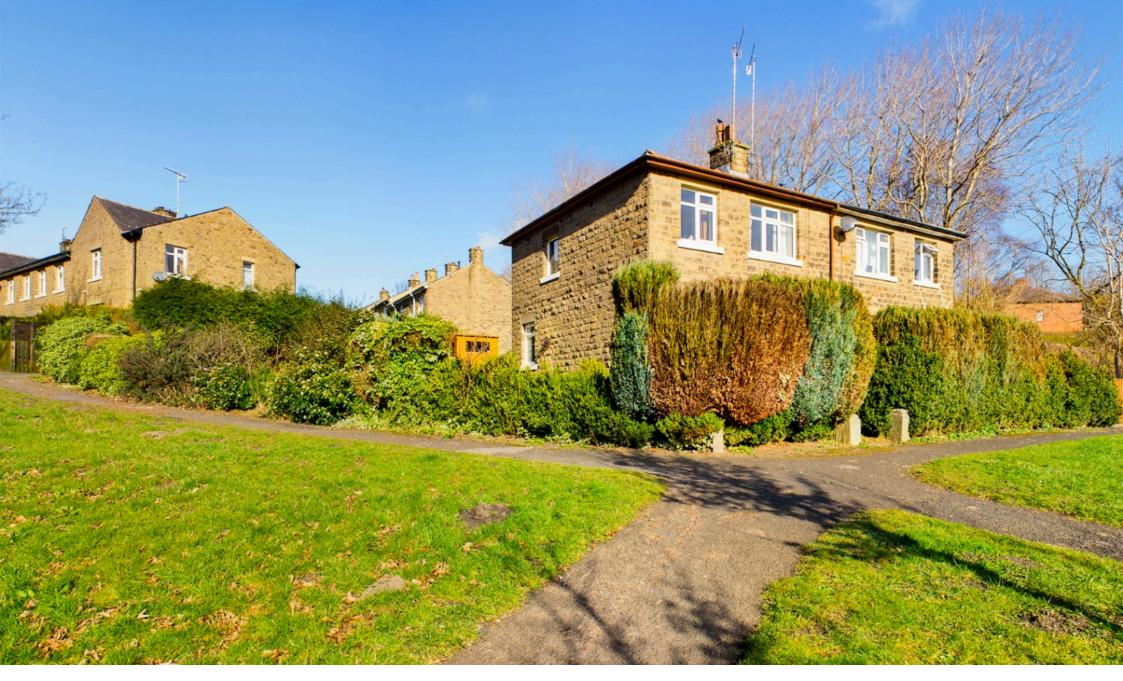

## **Denshaw Road, Delph, Saddleworth** £280,000

🍋 3 🚰 1 🚍 1

Total area: approx. 77.8 sq. metres (837.1 sq. feet)

Immaculately presented to the market in walk-in condition is this three bedroom semi detached house in the village of Delph. The current owners have lovingly renovated the home in the last 18 months to create the perfect property for a range of buyers. The décor is well appointed throughout and there is ample outside living space to three sides.