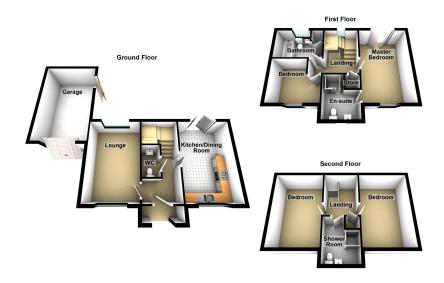

ALL. TOGETHER. BETTER. www.kirkham-property.co.uk

Tucked away in the corner of this brand new executive development is this four bedroom detached house on Alderman Close. This development is in the heart of Greenfield Village and has access to everyday amenities on your doorstep. There are excellent primary schools in walking distance, a brand new secondary school in nearby Diggle Village and countryside walking routes available at Dovestones.