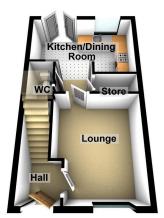

## **Ground Floor**

Kirkham Property are thrilled to present a brand new highly sought after development in central Greenfield. Alderman Close is acul de sac of just ten properties located in the heart of Greenfield Village within walking distance of the train station. This two bedroom semi detached house is one of three styles of property built on this development. A high specification awaits the prospective buyer with KutchenHaus fitted kitchens, integrated Bosch & Neff appliances and modern bathroom suites.