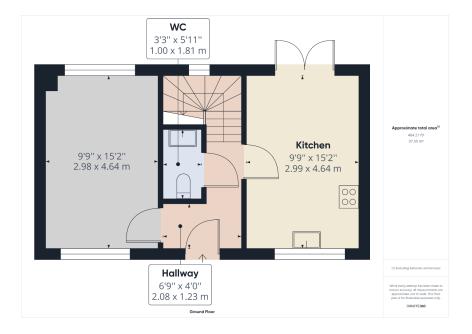

## **10 Alderman Close, Greenfield, Saddleworth** £500,000

🍋 4 🚰 4 🚍 1

Boasting the largest plot size on offer on the development providing more parking and garden area is this four bedroom executive detached house, tucked away in the corner on Alderman Close. This development is in the heart of Greenfield Village and has access to everyday amenities on your doorstep. There are excellent primary schools in walking distance, a brand new secondary school in nearby Diggle Village and countryside walking routes available at Dovestones.