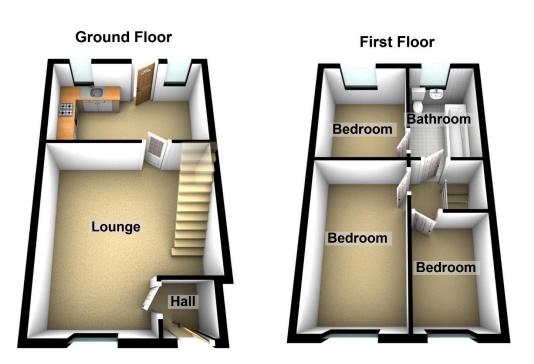

## ALL. TOGETHER. BETTER.

www.kirkham-property.co.uk

- Beautifully Presented Family Home
- Three Bedrooms

.

- Fitted Kitchen/Dining Room
- Enclosed Rear Garden

- No Chain
- Primary & Secondary Schools Within Walking Distance
- Driveway Parking
- EPC Rating E

•

Offered for sale with No Chain is this delightful, three bedroom, semi-detached family home located on the ever popular Cornish Way with primary and secondary schools within walking distance. The living space comprises of: entrance hallway, lounge, kitchen/dining room, three bedrooms and a beautifully fitted family bathroom. Externally there is a rear garden and to the front driveway parking for up to three cars. Enhanced by gas central heating via a a combi boiler, uPVC double glazed windows, fascias and soffits.