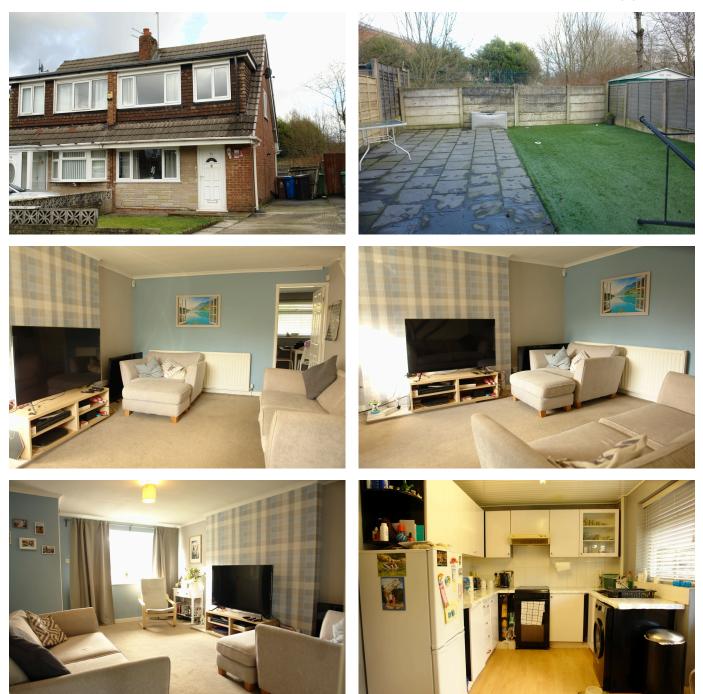

## Cornish Way, Royton, Oldham

£194,950

AGENTS NOTE Whilst every care has been taken to prepare these sales particulars they are for guidance purposes only. Potential buyers should fully investigate any issues that maybe personally important to them prior to completion. All measurements are approximate and are for general guidance purposes only and whilst every care has been taken to ensure their accuracy, they should not be relied upon and potential buyers are advised to recheck the measurements. Fixtures and Fittings stated as included in the property are based on achieving the asking price

## ALL. TOGETHER. BETTER.

www.kirkham-property.co.uk

- Beautifully Presented Family Home
- Three Bedrooms

.

- Fitted Kitchen/Dining Room
- Enclosed Rear Garden

- No Chain
- Primary & Secondary Schools Within Walking Distance
- Driveway Parking
- EPC Rating E

•

Offered for sale with No Chain is this delightful, three bedroom, semi-detached family home located on the ever popular Cornish Way with primary and secondary schools within walking distance. The living space comprises of: entrance hallway, lounge, kitchen/dining room, three bedrooms and a beautifully fitted family bathroom. Externally there is a rear garden and to the front driveway parking for up to three cars. Enhanced by gas central heating via a a combi boiler, uPVC double glazed windows, fascias and soffits.