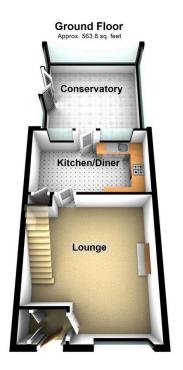

## ALL. TOGETHER. BETTER.

Total area: approx. 927.8 sq. feet

Offered for sale with No Chain is this three bedroom, semi-detached, family home located in this popular development with local primary and secondary schools within a stones throw. Accommodation internally comprises of: entrance hallway, lounge, kitchen/diner, large conservatory, three bedrooms and a shower room. Externally a small flagged rear garden, detached garage and driveway parking.