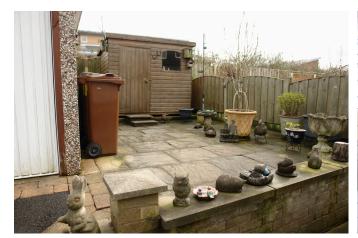

## ALL. TOGETHER. BETTER.

Total area: approx. 927.8 sq. feet

Offered for sale with No Chain is this three bedroom, semi-detached, family home located in this popular development with local primary and secondary schools within a stones throw. Accommodation internally comprises of: entrance hallway, lounge, kitchen/diner, large conservatory, three bedrooms and a shower room. Externally a small flagged rear garden, detached garage and driveway parking.