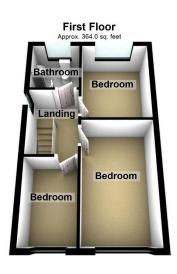

## ALL. TOGETHER. BETTER.

Total area: approx. 927.8 sq. feet

Offered for sale with No Chain is this three bedroom, semi-detached, family home located in this popular development with local primary and secondary schools within a stones throw. Accommodation internally comprises of: entrance hallway, lounge, kitchen/diner, large conservatory, three bedrooms and a shower room. Externally a small flagged rear garden, detached garage and driveway parking.