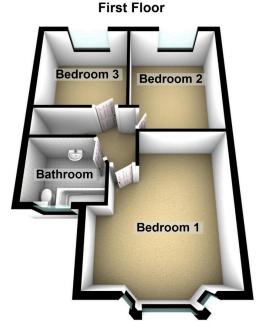

## Thornham Lane, Royton, Oldham

£250,000 Page 3 1 2 2

- · Semi-Detached Family Home
- In Need Of Some Modernisation
- Sought After Location
- · Gardens To Front & Rear
- •

- · Three Bedrooms
- No Chain
- Driveway Parking
- EPC Rating D

## ALL. TOGETHER. BETTER.

Offered for sale with No Chain and in need of some modernisation is this three bedroom, semidetached family home located in this much sought after location. Local schools, shops and amenities are within easy reach. Accommodation briefly comprises of: entrance hallway, lounge, dining room, kitchen, three bedrooms and a bathroom. Externally there are gardens to both the front and the rear and a driveway providing off road parking.