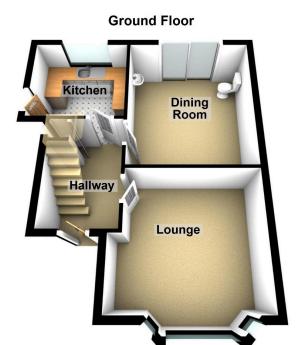

## ALL. TOGETHER. BETTER.

Offered for sale with No Chain and in need of some modernisation is this three bedroom, semidetached family home located in this much sought after location. Local schools, shops and amenities are within easy reach. Accommodation briefly comprises of: entrance hallway, lounge, dining room, kitchen, three bedrooms and a bathroom. Externally there are gardens to both the front and the rear and a driveway providing off road parking.