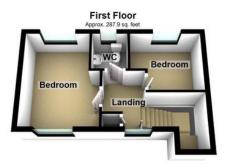

#### **BEDROOM ONE**

12' I"  $\times$  10' 2" (3.68m  $\times$  3.1m) With rear aspect uPVC double glazed window with fitted blind, fitted carpeting, radiator.

## LANDING

With storage cupboard, fitted carpeting, uPVC double glazed window.

# **BEDROOM THREE**

12'  $2'' \times 9'$  5" (3.71m  $\times 2.87m$ ) With two dual aspect uPVC double glazed windows, radiator.

## BEDROOM FOUR

9' 2" x 7' 8" (2.79m x 2.34m) With rear aspect uPVC double glazed window with views over surrounding hills, radiator.

# WC

4' 8"  $\times$  4' 8" (1.42m  $\times$  1.42m) With low level w.c, wash hand basin, radiator, obscure uPVC double glazed window.