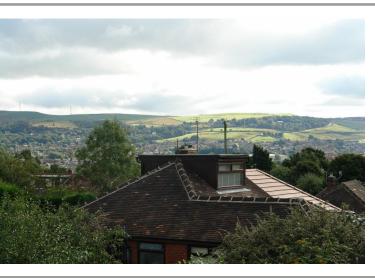

## BEDROOM FOUR

9' 2" x 7' 8" (2.79m x 2.34m) With rear aspect uPVC double glazed window with views over surrounding hills, radiator.