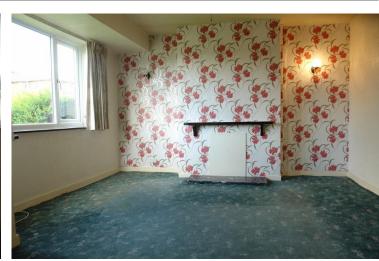

# LOUNGE

22'  $3" \times 14' \ 0"$  (6.78m  $\times 4.27m$ ) L shaped lounge with two uPVC double glazed windows, radiator, under stairs storage cupboard.