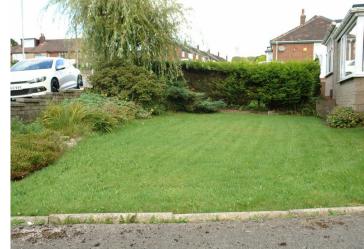

# **EXTERNALLY**

To the front of the property there are low brick retaining walls, a lawn area and a driveway providing off road parking for three/four cars. The enclosed rear garden has a lawn area, water supply, boundary fencing and a gated access.