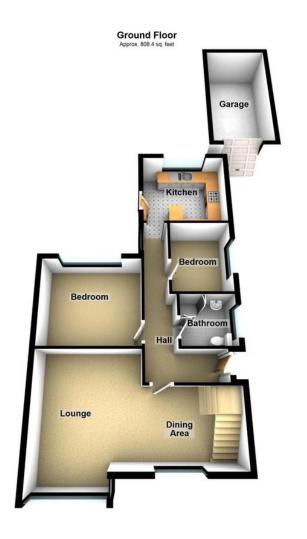

# **ENTRANCE HALLWAY**

L shaped hallway with uPVC door, laminate floor covering, meters cupboard, radiator, BT point, Aluminium window.

# LOUNGE

22'  $3" \times 14' \ 0"$  (6.78m  $\times 4.27m$ ) L shaped lounge with two uPVC double glazed windows, radiator, under stairs storage cupboard.

## SHOWER ROOM

5' 9" x 5' 9" (1.75m x 1.75m) Fitted with a three piece suite comprising of: shower cubicle, wash hand basin with storage cupboard below, low level w.c., radiator, fully tiled walls and floor, pine ceiling with spotlights, vinyl floor covering, obscure Aluminium window with fitted blind.

## BEDROOM TWO/DINING ROOM

8' 9"  $\times$  7' 3" (2.67m  $\times$  2.21m) With side aspect Aluminium window, radiator, Worcester combi boiler, loft access.

## KITCHEN

9' 9"  $\times$  9' 2" (2.97m  $\times$  2.79m) With fitted wall and base units, worktops, breakfast bar, one and a quarter bowl stainless steel sink unit with mixer tap, electric oven and hob, extractor fan, radiator, vinyl floor covering, uPVC double glazed window, uPVC door to side.

# WC

4' 8"  $\times$  4' 8" (1.42m  $\times$  1.42m) With low level w.c, wash hand basin, radiator, obscure uPVC double glazed window.

#### GARAGE

15' 7"  $\times$  8' 4" (4.75m  $\times$  2.54m) With up and over door.

# **EXTERNALLY**

To the front of the property there are low brick retaining walls, a lawn area and a driveway providing off road parking for three/four cars. The enclosed rear garden has a lawn area, water supply, boundary fencing and a gated access.