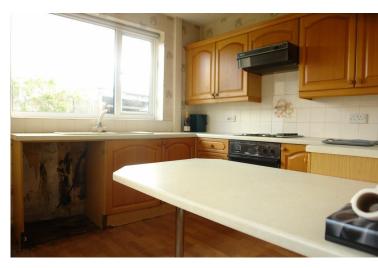

## KITCHEN

9' 9"  $\times$  9' 2" (2.97m  $\times$  2.79m) With fitted wall and base units, worktops, breakfast bar, one and a quarter bowl stainless steel sink unit with mixer tap, electric oven and hob, extractor fan, radiator, vinyl floor covering, uPVC double glazed window, uPVC door to side.