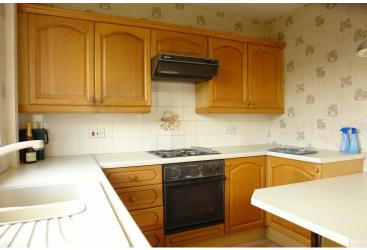

## KITCHEN

9' 9"  $\times$  9' 2" (2.97m  $\times$  2.79m) With fitted wall and base units, worktops, breakfast bar, one and a quarter bowl stainless steel sink unit with mixer tap, electric oven and hob, extractor fan, radiator, vinyl floor covering, uPVC double glazed window, uPVC door to side.