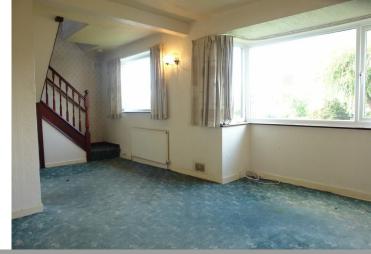

# LOUNGE

22'  $3" \times 14' \ 0"$  (6.78m  $\times 4.27m$ ) L shaped lounge with two uPVC double glazed windows, radiator, under stairs storage cupboard.