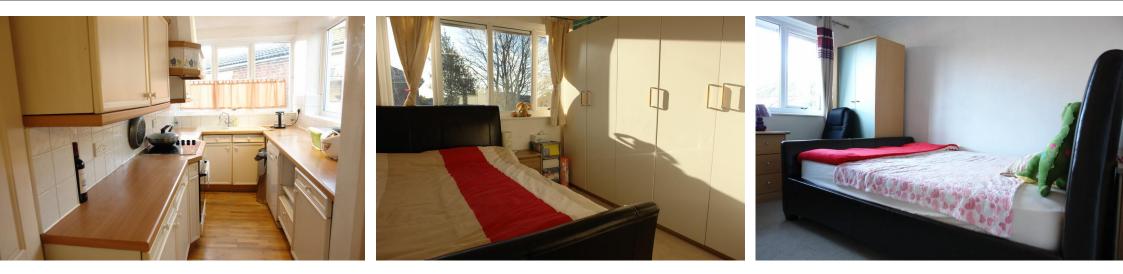

#### KITCHEN

11' 6" x 6' 2" (3.51m x 1.88m) With fitted wall and base units, worktops, sink unit with mixer tap, electric oven and hob, extractor fan, Baxi boiler, plumbed for an automatic washing machine, two uPVC double glazed windows.

## BEDROOM ONE

12' 1" x 9' 7" (3.68m x 2.92m) With front aspect uPVC double glazed window, fitted carpeting, radiator.

#### **BEDROOM TWO**

12' 1" x 9' 7" (3.68m x 2.92m) With rear aspect uPVC double glazed window, fitted carpeting, radiator.

# BEDROOM THREE

7' 0" x 6' 0" (2.13m x 1.83m) With front aspect uPVC double glazed window, fitted carpeting, radiator.