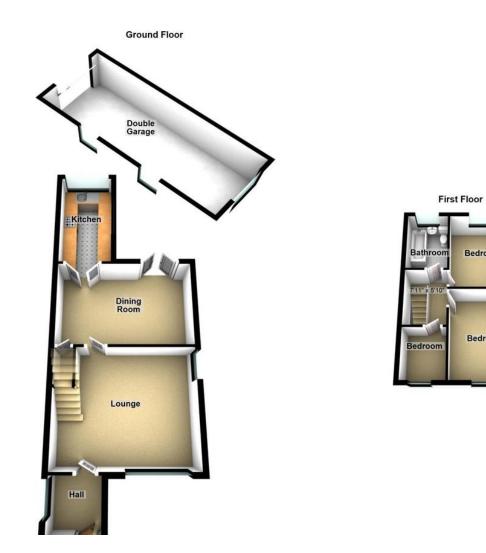

# ALL. TOGETHER. BETTER.

Located in this tucked away spot is this three bedroom, extended, end town house offering good size accommodation throughout. Internally comprising of: entrance hallway, lounge, dining room, kitchen, three bedrooms and a family bathroom. Externally a double length garage, large rear garden with lawn situated on a corner plot with parking to the rear. The property is ideally situated close to well regarded local schools, Shaw town centre and all associated amenities.

## ENTRANCE HALLWAY

 $6' 4'' \times 5' 6'' (1.93 m \times 1.68 m)$  With Composite entrance door, uPVC entrance door, radiator, wood floor covering.

# LOUNGE

15' 9"  $\times$  13' 0" (4.8m  $\times$  3.96m) With front aspect uPVC double glazed window, radiator, wood floor covering, TV point, staircase leading to the first floor.

#### **DINING ROOM**

16' 0"  $\times$  9' 9" (4.88m  $\times$  2.97m) With rear aspect uPVC double glazed French doors, wood floor covering, two radiators, under stairs storage cupboard.

#### KITCHEN

11' 6" x 6' 2" (3.51m x 1.88m) With fitted wall and base units, worktops, sink unit with mixer tap, electric oven and hob, extractor fan, Baxi boiler, plumbed for an automatic washing machine, two uPVC double glazed windows.

# LANDING

With fitted carpeting, access via a ladder to a part boarded loft.

## BEDROOM ONE

12' 1" x 9' 7" (3.68m x 2.92m) With front aspect uPVC double glazed window, fitted carpeting, radiator.

#### **BEDROOM TWO**

12' 1" x 9' 7" (3.68m x 2.92m) With rear aspect uPVC double glazed window, fitted carpeting, radiator.

# BEDROOM THREE

7' 0" x 6' 0" (2.13m x 1.83m) With front aspect uPVC double glazed window, fitted carpeting, radiator.

#### BATHROOM

 $7'7" \times 5'9"$  (2.31m x 1.75m) Fitted with a three piece suite comprising of: panelled bath with shower over, low level w.c., wash hand basin with storage cupbaord below, airing storage cupboard, ornate ceiling with spotlights, laminate floor covering, chrome towel radiator, obscure uPVC double glazed window.

#### GARAGE

29' 0" x 11' 0" (8.84m x 3.35m) Accessed via Scowcroft Lane with up and over door, light and power.