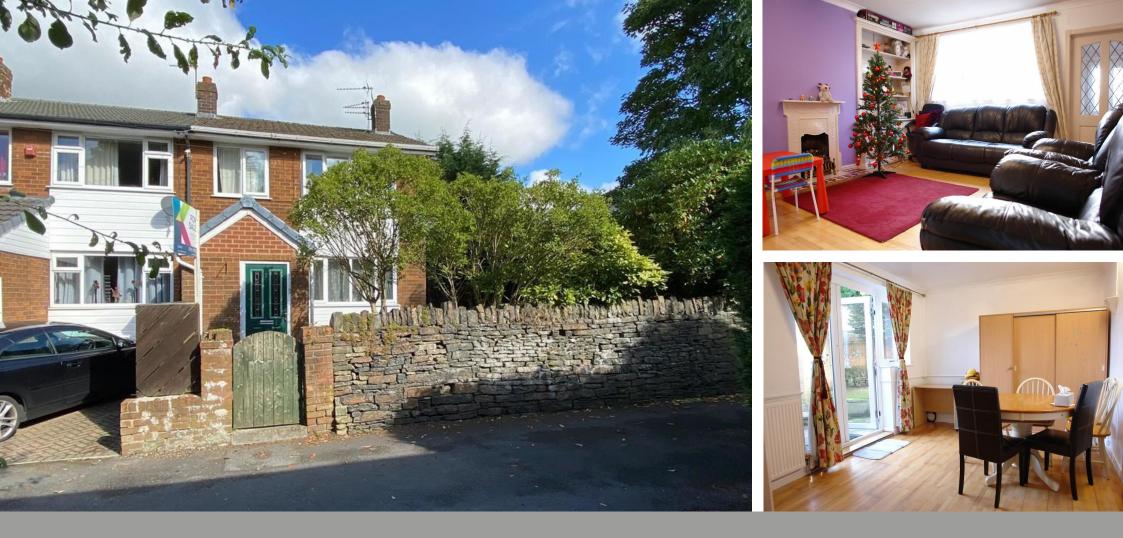

Vicarage Way

Shaw, Oldham

Offers In excess of £170,000

- End Town House
- Three Bedrooms
- Corner Plot Location
- Large Double Length Garage

- Lounge & Dining Room
- Convenient Location
- uPVC DG & GCH
- EPC Rating E

# ALL. TOGETHER. BETTER.

Located in this tucked away spot is this three bedroom, extended, end town house offering good size accommodation throughout. Internally comprising of: entrance hallway, lounge, dining room, kitchen, three bedrooms and a family bathroom. Externally a double length garage, large rear garden with lawn situated on a corner plot with parking to the rear. The property is ideally situated close to well regarded local schools, Shaw town centre and all associated amenities.

# LOUNGE

15' 9"  $\times$  13' 0" (4.8m  $\times$  3.96m) With front aspect uPVC double glazed window, radiator, wood floor covering, TV point, staircase leading to the first floor.

#### **DINING ROOM**

16' 0"  $\times$  9' 9" (4.88m  $\times$  2.97m) With rear aspect uPVC double glazed French doors, wood floor covering, two radiators, under stairs storage cupboard.