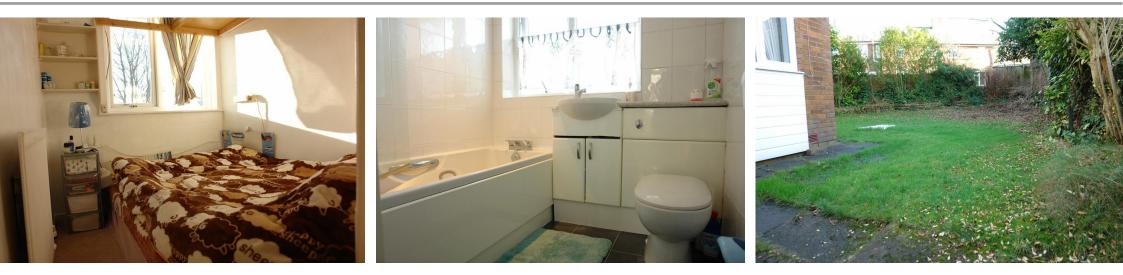

# BEDROOM THREE

7' 0" x 6' 0" (2.13m x 1.83m) With front aspect uPVC double glazed window, fitted carpeting, radiator.

#### BATHROOM

 $7'7" \times 5'9"$  (2.31m x 1.75m) Fitted with a three piece suite comprising of: panelled bath with shower over, low level w.c., wash hand basin with storage cupbaord below, airing storage cupboard, ornate ceiling with spotlights, laminate floor covering, chrome towel radiator, obscure uPVC double glazed window.

# EXTERNALLY

To the rear of the property there is a large, private, corner plot garden with lawn area and boundary fencing.