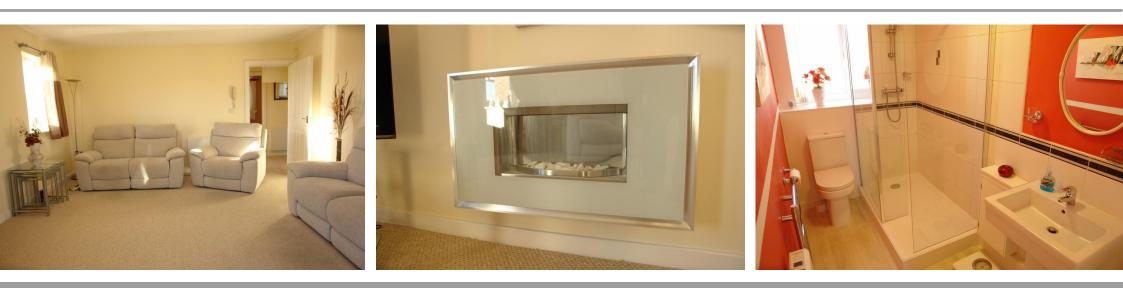

## LOUNGE/DINER

17' 3" x 14' 4" (5.26m x 4.37m) With uPVC double glazed French doors overlooking Royton Park, electric wall fire, TV point, BT point, three uPVC double glazed windows, fitted carpeting, electric radiator, Intercom system.

## SHOWER ROOM

9' 7"  $\times$  4' 9" (2.92m  $\times$  1.45m) Fitted with a three piece suite in white comprising of: large walk in shower, wash hand basin with mixer tap, low level w.c., chrome electric radiator, extractor fan, shaver point, vinyl floor covering, obscure uPVc double glazed window.