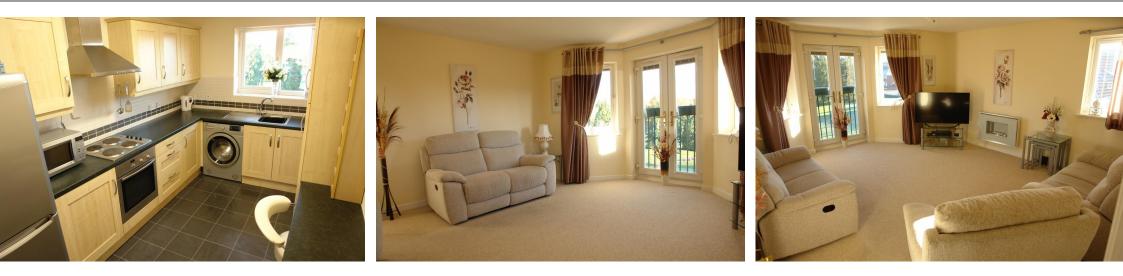

## LOUNGE/DINER

17' 3" x 14' 4" (5.26m x 4.37m) With uPVC double glazed French doors overlooking Royton Park, electric wall fire, TV point, BT point, three uPVC double glazed windows, fitted carpeting, electric radiator, Intercom system.

## KITCHEN

14' 6" x 7' 8" (4.42m x 2.34m) With rear aspect uPVC double glazed window with fitted blind overlooking Royton Park, Shaker style fitted wall and base units, worktops, four ring electric hob with oven under, canopy hood extractor fan, stainless steel sink unit with mixer taps, plumbed for an automatic washing machine, laminate floor covering, tiled splash backs, large storage cupboard.