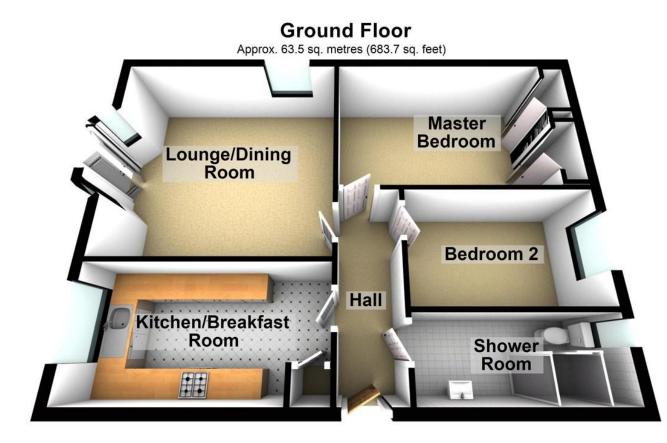

## ENTRANCE HALLWAY

 $11'9" \times 3'9"$  (3.58m x 1.14m) With fitted carpeting, electric wall radiator, electric consumer unit, access via a alder to a part boarded loft.

## LOUNGE/DINER

17' 3" x 14' 4" (5.26m x 4.37m) With uPVC double glazed French doors overlooking Royton Park, electric wall fire, TV point, BT point, three uPVC double glazed windows, fitted carpeting, electric radiator, Intercom system.

## KITCHEN

14' 6" x 7' 8" (4.42m x 2.34m) With rear aspect uPVC double glazed window with fitted blind overlooking Royton Park, Shaker style fitted wall and base units, worktops, four ring electric hob with oven under, canopy hood extractor fan, stainless steel sink unit with mixer taps, plumbed for an automatic washing machine, laminate floor covering, tiled splash backs, large storage cupboard.

## BEDROOM ONE

14' 0"  $\times$  9' 7" (4.27m  $\times$  2.92m) With front aspect uPVC double glazed window with fitted blind, full range of fitted wardrobes, TV point, fitted carpeting, electric radiator.

## BEDROOM TWO

9' 7" x 7' 3" (2.92m x 2.21m) With side aspect uPVC double glazed window with fitted blind, fitted carpeting, electric radiator.

## SHOWER ROOM

9' 7"  $\times$  4' 9" (2.92m  $\times$  1.45m) Fitted with a three piece suite in white comprising of: large walk in shower, wash hand basin with mixer tap, low level w.c., chrome electric radiator, extractor fan, shaver point, vinyl floor covering, obscure uPVc double glazed window.