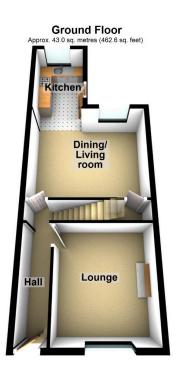

## www.kirkham-property.co.uk

Total area: approx. 79.4 sq. metres (855.1 sq. feet)

A lovely, two bedroom, character, terraced property located within a short walk of Tandle Hill Country Park. Accommodation briefly comprising of: entrance hallway, lounge, dining room/ living room and kitchen to the ground floor and to the first floor two bedrooms and a superb four piece bathroom. Beautiful views over open farmland to the rear, a decked courtyard and on road parking.