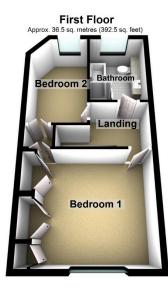

## www.kirkham-property.co.uk

Total area: approx. 79.4 sq. metres (855.1 sq. feet)

A lovely, two bedroom, character, terraced property located within a short walk of Tandle Hill Country Park. Accommodation briefly comprising of: entrance hallway, lounge, dining room/ living room and kitchen to the ground floor and to the first floor two bedrooms and a superb four piece bathroom. Beautiful views over open farmland to the rear, a decked courtyard and on road parking.