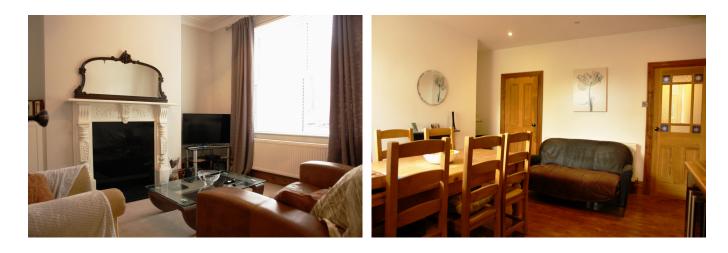

## www.kirkham-property.co.uk

Total area: approx. 79.4 sq. metres (855.1 sq. feet)

A lovely, two bedroom, character, terraced property located within a short walk of Tandle Hill Country Park. Accommodation briefly comprising of: entrance hallway, lounge, dining room/ living room and kitchen to the ground floor and to the first floor two bedrooms and a superb four piece bathroom. Beautiful views over open farmland to the rear, a decked courtyard and on road parking.