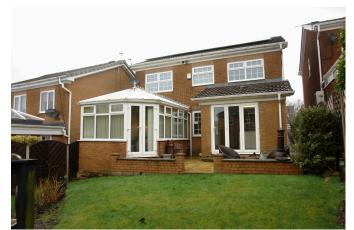

## ALL. TOGETHER. BETTER.

Total area: approx. 159.9 sq. metres (1721.3 sq. feet)

Built by McClean Homes is this beautifully presented 'Windsor' design home offering superb family accommodation. Briefly comprising of: entrance hallway, cloakroom/w.c., lounge, dining room, conservatory, kitchen with Bi-fold doors and internal garage access to the ground floor and to the first floor master bedroom with en-suite, three further bedrooms and a lovely family bathroom. Externally a large block paved driveway providing off road parking for four cars and a rear garden with lawn. The property is positioned din a cul-de-sac with easy access to all motorway networks.