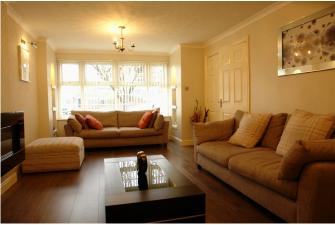

## ALL. TOGETHER. BETTER.

Total area: approx. 159.9 sq. metres (1721.3 sq. feet)

Built by McClean Homes is this beautifully presented 'Windsor' design home offering superb family accommodation. Briefly comprising of: entrance hallway, cloakroom/w.c., lounge, dining room, conservatory, kitchen with Bi-fold doors and internal garage access to the ground floor and to the first floor master bedroom with en-suite, three further bedrooms and a lovely family bathroom. Externally a large block paved driveway providing off road parking for four cars and a rear garden with lawn. The property is positioned din a cul-de-sac with easy access to all motorway networks.