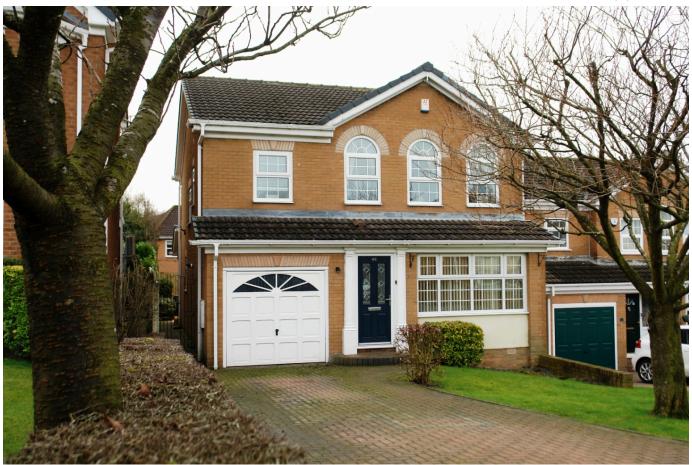

## Highfield Drive, Royton, Oldham

- Four Bedroom, Detached, Family Home
- · Master Bedroom En-Suite
- Conservatory
- Garage, Driveway & Gardens

- · Beautifully Presented Throughout
- Lounge & Dining Room
- · Modern Fitted Kitchen/Breakfast Room
- EPC Rating B

## ALL. TOGETHER. BETTER.

Total area: approx. 159.9 sq. metres (1721.3 sq. feet)

Built by McClean Homes is this beautifully presented 'Windsor' design home offering superb family accommodation. Briefly comprising of: entrance hallway, cloakroom/w.c., lounge, dining room, conservatory, kitchen with Bi-fold doors and internal garage access to the ground floor and to the first floor master bedroom with en-suite, three further bedrooms and a lovely family bathroom. Externally a large block paved driveway providing off road parking for four cars and a rear garden with lawn. The property is positioned din a cul-de-sac with easy access to all motorway networks.