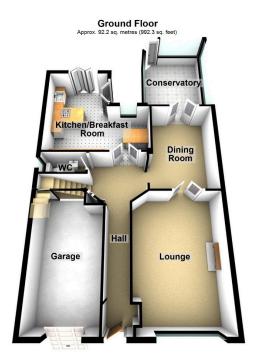

## ALL. TOGETHER. BETTER.

Total area: approx. 159.9 sq. metres (1721.3 sq. feet)

Built by McClean Homes is this beautifully presented 'Windsor' design home offering superb family accommodation. Briefly comprising of: entrance hallway, cloakroom/w.c., lounge, dining room, conservatory, kitchen with Bi-fold doors and internal garage access to the ground floor and to the first floor master bedroom with en-suite, three further bedrooms and a lovely family bathroom. Externally a large block paved driveway providing off road parking for four cars and a rear garden with lawn. The property is positioned din a cul-de-sac with easy access to all motorway networks.