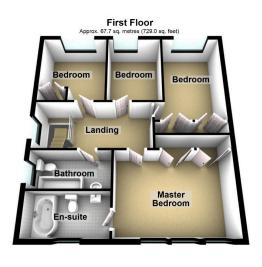

## ALL. TOGETHER. BETTER.

Total area: approx. 159.9 sq. metres (1721.3 sq. feet)

Built by McClean Homes is this beautifully presented 'Windsor' design home offering superb family accommodation. Briefly comprising of: entrance hallway, cloakroom/w.c., lounge, dining room, conservatory, kitchen with Bi-fold doors and internal garage access to the ground floor and to the first floor master bedroom with en-suite, three further bedrooms and a lovely family bathroom. Externally a large block paved driveway providing off road parking for four cars and a rear garden with lawn. The property is positioned din a cul-de-sac with easy access to all motorway networks.