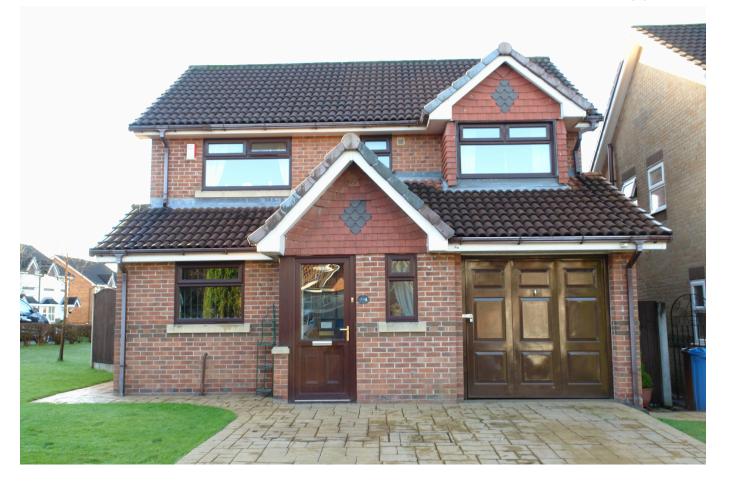

# Broadbent Close, Royton, Oldham

£329,950

🍋 4 🚰 3 🚘 2

- Detached Family Home
- Gardens To Front, Side & Rear
- Garage & Driveway Parking
- Popular Location

- Four Bedrooms, Master En-Suite
- Modern Fitted Kitchen & Bathrooms
- South-West Facing Rear Garden
- EPC Rating D

### www.kirkham-property.co.uk

Offered for sale in beautiful condition throughout is this four, bedroom, detached home located in this popular residential area. Boasting a larger than average corner plot with accommodation internally comprising of: entrance porch, hallway, lounge, dining room, kitchen, utility room, downstairs w.c., four bedrooms (two fitted), master en-suite and a family bathroom. Externally there are gardens to the front, side and rear of the property with a garage and driveway providing off road parking. Local schools, shops, amenities and public transport links are all within easy reach.