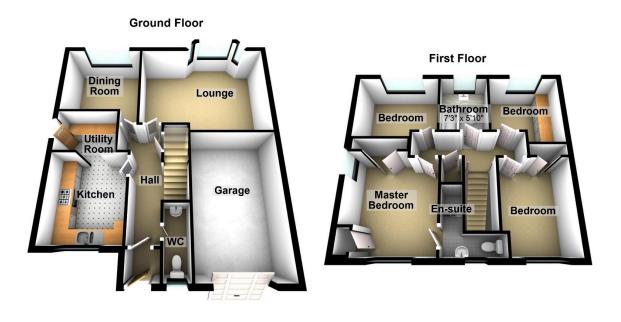

### www.kirkham-property.co.uk

Offered for sale in beautiful condition throughout is this four, bedroom, detached home located in this popular residential area. Boasting a larger than average corner plot with accommodation internally comprising of: entrance porch, hallway, lounge, dining room, kitchen, utility room, downstairs w.c., four bedrooms (two fitted), master en-suite and a family bathroom. Externally there are gardens to the front, side and rear of the property with a garage and driveway providing off road parking. Local schools, shops, amenities and public transport links are all within easy reach.