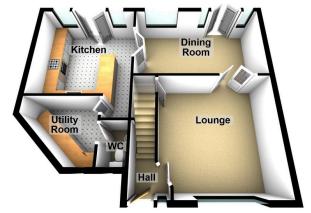

# Lindsay Close, Oldham

£249,950

Offered for sale is this extended, modern, semi-detached house in a sought after location on this small cul-de-sac just off Saffron Drive within easy reach of all amenities, Oldham town centre and the green belt countryside of Saddleworth. The property internally comprises of: entrance hallway, lounge, extended dining room, kitchen, utility room and w.c to the ground floor with four bedrooms, three of which are double, master with en-suite and dressing room and a family bathroom to the first floor. Externally there is a small garden to the front of the property, a two car driveway and detached garage providing off road parking and to the rear a large garden with lawn area and patio areas. The property benefits from uPVC double glazing and gas central heating. Viewing is highly recommended to appreciate the size and quality of accommodation on offer.

## **Ground Floor**