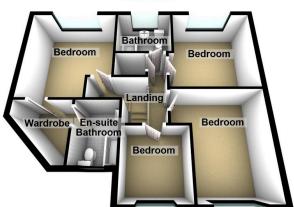

# Lindsay Close, Oldham

£249,950

Offered for sale is this extended, modern, semi-detached house in a sought after location on this small cul-de-sac just off Saffron Drive within easy reach of all amenities, Oldham town centre and the green belt countryside of Saddleworth. The property internally comprises of: entrance hallway, lounge, extended dining room, kitchen, utility room and w.c to the ground floor with four bedrooms, three of which are double, master with en-suite and dressing room and a family bathroom to the first floor. Externally there is a small garden to the front of the property, a two car driveway and detached garage providing off road parking and to the rear a large garden with lawn area and patio areas. The property benefits from uPVC double glazing and gas central heating. Viewing is highly recommended to appreciate the size and quality of accommodation on offer.

#### First Floor