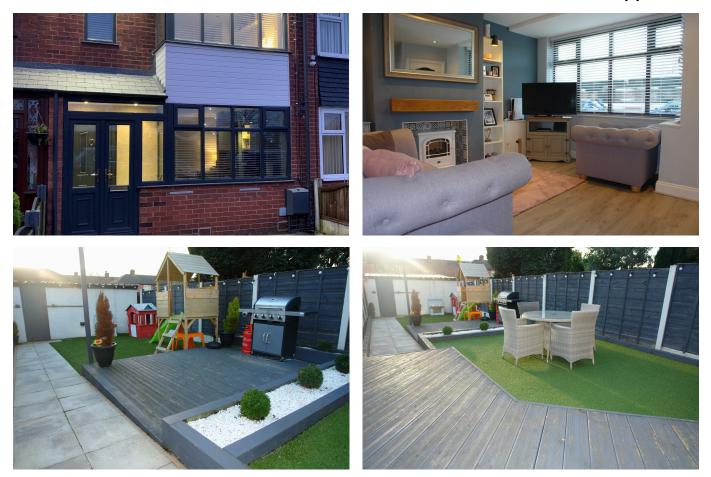

# Mersey Road North, Failsworth, Manchester

£179,950

🍋 3 💾 1 🚘 1

Beautifully presented, mid town house that has been meticulously maintained by the current owners to a high standard and has a modern décor throughout. Ideally suited for the young family of first time buyer's the property briefly comprises of: entrance porch, hallway, lounge, kitchen/diner, three bedrooms and a wet room. Externally there are gardens to both the front and rear. The property benefits from uPVC double glazing, gas central heating and is situated within a five minutes walking distance of Hollinwood Metro Link tram stop and only a short drive to the North West motorway networks. Internal viewing comes highly recommended to appreciate the quality of accommodation on offer.

## ALL. TOGETHER. BETTER.

•

www.kirkham-property.co.uk

- Beautifully Presented Town House
- Modern Fitted Kitchen/Diner
- Gardens To Front & Rear
- uPVC Double Glazing & Gas Central Heating

- Three Bedrooms
- Garage & Parking Spaces To The Rear
- Popular & Convenient Location
- EPC Rating D