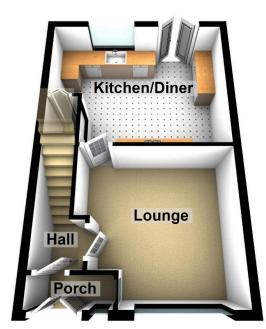

## **Ground Floor**

**First Floor** 

Chadderton Office 509 Middleton Road, Chadderton, Oldham, OL9 9SH Monday – Friday. 9am – 5pm Saturday. 10am – 3 pm chadderton@kirkham-property.co.uk t: 0161 626 5688 f: 0161 628 0350 Out of hours telephone service Monday – Thursday 8:30am – 7pm Friday – 8:30am – 5pm Saturday – Sunday 10am – 3pm