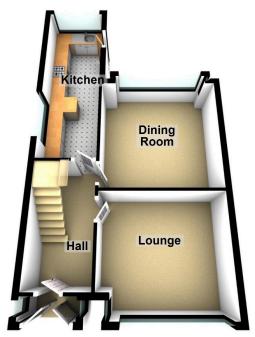

50















Offered for sale is this spacious, extended, semi-detached, family home situated in a sought after area of Chadderton that is well presented throughout and internally comprises of: entrance hallway, lounge, dining room, extended kitchen to the ground floor and to first floor level there are three bedrooms and a shower room with separate w.c.. Externally there are gardens to the front and rear and a long driveway leading to a single garage providing off road parking. Viewing is recommended.





## ALL. TOGETHER. BETTER.

- · Semi-Detached Family Home
- Extended Fitted Breakfast/Kitchen
- Established Gardens To Front & Rear
- · Close To Excellent Schools
- •

- Three Bedrooms, One Fitted
- Sought After Location
- · Driveway & Garage
- EPC Rating D

•

## **Ground Floor**



### **First Floor**