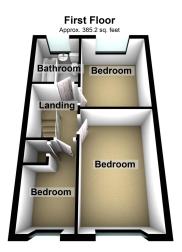

## Park Crescent, Chadderton

- Mid Town House
- Three Bedrooms
- Popular & Convenient Location
- uPVC Double Glazing

- No Chain
- Requires Some Modernisation
- Gardens To Front & Rear
- EPC Rating C

Offered for sale with No Chain and situated within the highly regarded area of North Chadderton is this three bedroom, mid town house that although requires a degree of modernisation offers a superb first time buyer or young family home. The property briefly comprises of: entrance hallway, lounge and a kitchen/diner to the ground floor and to the first floor three bedrooms and a family bathroom. Externally there are gardens to the front and rear of the property. Garage in a block nearby. The property is located close to well regarded local schools, public transport links, amenities and is just a short drive to the North West motorway connections.

Total area: approx. 770.3 sq. feet