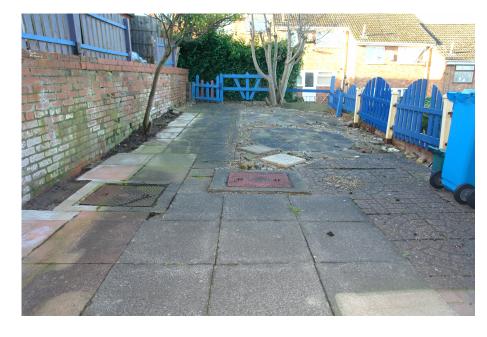

## Park Crescent, Chadderton

- Mid Town House
- Three Bedrooms
- Popular & Convenient Location
- uPVC Double Glazing

- No Chain
- Requires Some Modernisation
- Gardens To Front & Rear
- EPC Rating C

Offered for sale with No Chain and situated within the highly regarded area of North Chadderton is this three bedroom, mid town house that although requires a degree of modernisation offers a superb first time buyer or young family home. The property briefly comprises of: entrance hallway, lounge and a kitchen/diner to the ground floor and to the first floor three bedrooms and a family bathroom. Externally there are gardens to the front and rear of the property. Garage in a block nearby. The property is located close to well regarded local schools, public transport links, amenities and is just a short drive to the North West motorway connections.