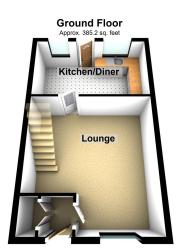

## Park Crescent, Chadderton

- Mid Town House
- Three Bedrooms
- Popular & Convenient Location
- uPVC Double Glazing

- No Chain
- Requires Some Modernisation
- Gardens To Front & Rear
- EPC Rating C

Offered for sale with No Chain and situated within the highly regarded area of North Chadderton is this three bedroom, mid town house that although requires a degree of modernisation offers a superb first time buyer or young family home. The property briefly comprises of: entrance hallway, lounge and a kitchen/diner to the ground floor and to the first floor three bedrooms and a family bathroom. Externally there are gardens to the front and rear of the property. Garage in a block nearby. The property is located close to well regarded local schools, public transport links, amenities and is just a short drive to the North West motorway connections.

Total area: approx. 770.3 sq. feet