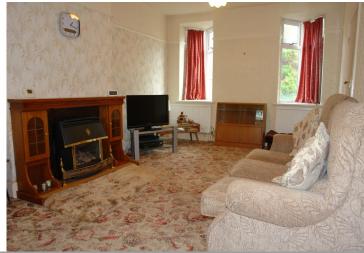

#### LOUNGE

11' 1" x 21' (3.38m x 6.4m) Bright through lounge with uPVC double glazed bay window, two uPVC double glazed windows, fitted carpeting, three radiators, picture rail.