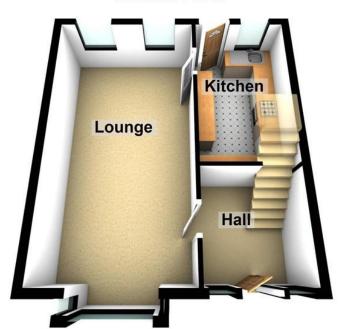

# **Ground Floor**

### HALLWAY

With uPVC double glazed entrance door, fitted carpeting, radiator, stairs to first floor level.

#### LOUNGE

11' 1" x 21' (3.38m x 6.4m) Bright through lounge with uPVC double glazed bay window, two uPVC double glazed windows, fitted carpeting, three radiators, picture rail.

#### KITCHEN

 $7'\ 2'' \times 12'\ 6''$  (2.18m x 3.81m) With uPVC double glazed window, tiled flooring, a range of wall and base units with matching worktops, splash back, inset stainless steel sink, free standing electric cooker, plumbed for automatic washer, uPVC double glazed door to garden.