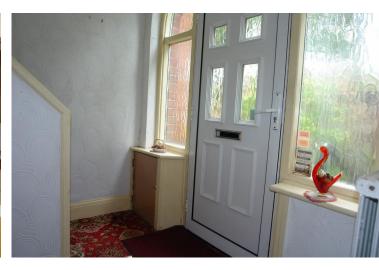

### HALLWAY

With uPVC double glazed entrance door, fitted carpeting, radiator, stairs to first floor level.