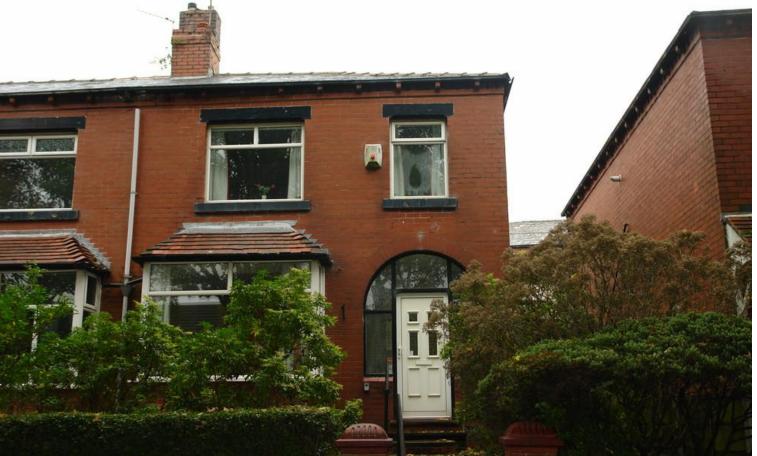

Eric Street

Oldham

£120,000

- End Terraced House
- Two Bedrooms
- No Chain
- Rear Courtyard

- Popular Location
- uPVC Double Glazed Windows
- Gas Central Heating
- EPC Rating -

ALL. TOGETHER. BETTER. www.kirkham-property.co.uk

Traditional two double bedroom bay windowed end terrace property situated in a popular location on a tree lined road. The property is offered for sale with No Chain and is ideally suited to the first time buyer or young family. The property internally briefly comprises of entrance hall, through lounge, kitchen and to the first floor are two double bedrooms and a family bathroom. The property benefits from gas central heating and has a garden forecourt and enclosed rear yard.