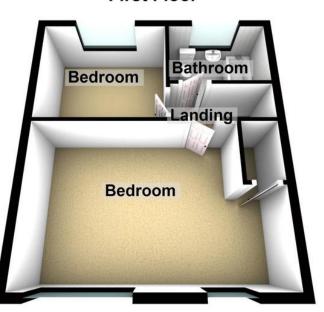

# **First Floor**

#### LANDING

With fitted carpeting, radiator.

### **BEDROOM ONE**

18' 9" max x 10' 2" (5.72m x 3.1m) (Double, to front) With two uPVC double glazed windows, fitted carpeting, radiator, picture rail, storage cupboard.

## **BEDROOM TWO**

11' 2" x 8' 8" (3.4m x 2.64m) (Double, to rear) With uPVC double glazed window, fitted carpeting, radiator.

#### BATHROOM

With uPVC double glazed window, fitted carpeting, tiled walls, three piece suite comprising wash hand basin, low level w.c and panelled bath, storage cupboard.