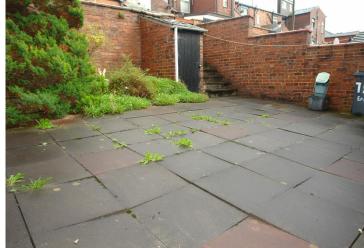

#### **EXTERNALLY**

To the front of the property there are mature trees and shrubs, steps to property entrance. To the rear of the property there is an enclosed low maintenance paved garden with brick built storage shed.