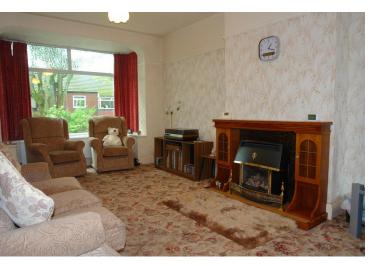

#### LOUNGE

11' 1" x 21' (3.38m x 6.4m) Bright through lounge with uPVC double glazed bay window, two uPVC double glazed windows, fitted carpeting, three radiators, picture rail.