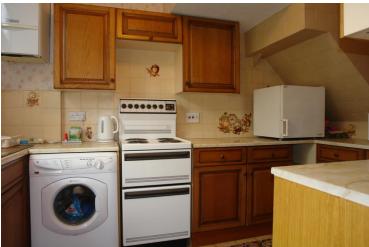

#### KITCHEN

 $7'\ 2'' \times 12'\ 6''$  (2.18m x 3.81m) With uPVC double glazed window, tiled flooring, a range of wall and base units with matching worktops, splash back, inset stainless steel sink, free standing electric cooker, plumbed for automatic washer, uPVC double glazed door to garden.