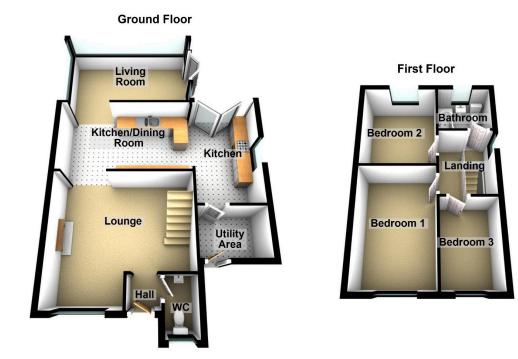

## Martindale Close, Royton, Oldham

£314,950

www.kirkham-property.co.uk

🍋 3 🚰 1 🚘 1

- Detached Family Home
- Beautifully Presented Throughout
- Popular & Convenient Location
- Enclosed Rear Garden

- Three Bedrooms
- Modern Fitted Kitchen/Dining Room
- Off Road Parking
- EPC Rating -

## www.kirkham-property.co.uk

A beautifully, extended, three bedroom, detached family home located in this small cul-de-sac in Royton. This superb property boasts an amazing handless kitchen, living room, lounge, cloakroom/w.c and utility room to the ground floor and to the first floor three bedrooms and a lovely bathroom. Externally a West facing garden and driveway parking. Call us to arrange a viewing, you won't be disappointed.