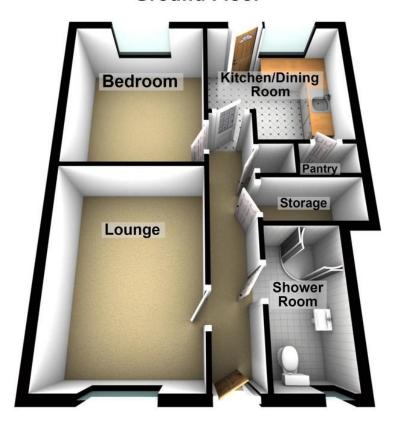

Internally comprising of entrance hallway, lounge, kitchen/dining area, fitted bedroom and shower room along with three storage cupboards.

Parking is allocated strictly for residents only and communal garden areas are located all around the development.

# **Ground Floor**