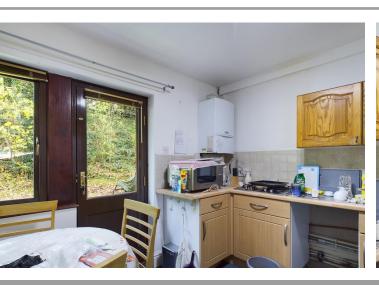

#### KITCHEN/DINER

 $10'\ 0" \times 9'\ 2"$  (3.06m x 2.80m Max) With wall and base units, worktops, stainless steel sink and drainer, Vaillant combi boiler, space for cooker, plumbing for washing machine, pantry cupboard, radiator, double glazed window and door to communal garden.