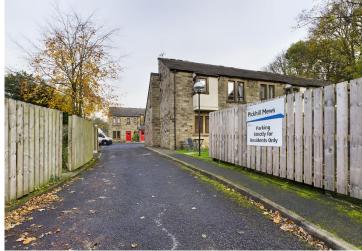

Internally comprising of entrance hallway, lounge, kitchen/dining area, fitted bedroom and shower room along with three storage cupboards.

Parking is allocated strictly for residents only and communal garden areas are located all around the development.

### **EXTERNALLY**

Pickhill Mews is an over 55's development and has pleasing communal outdoors areas to the perimeter of the development. These include patio and lawned areas with low maintenance shrubs and flowers. There is a communal bin store along with drying areas. Parking is strictly for residents.