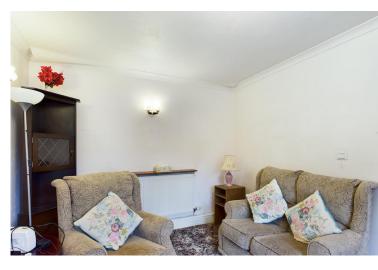

#### LOUNGE

13' 7"  $\times$  9' 7" (4.16m  $\times$  2.94m) Fitted with carpeting and with double glazed window & radiator.