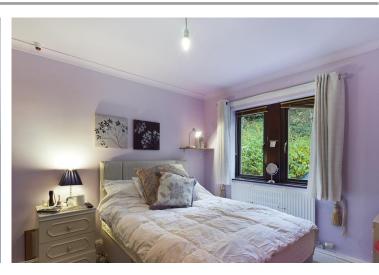

#### **BEDROOM**

II'  $3" \times 9' 7"$  (3.45m x 2.94m) With fitted wardrobe,

carpeting, radiator, double glazed window.