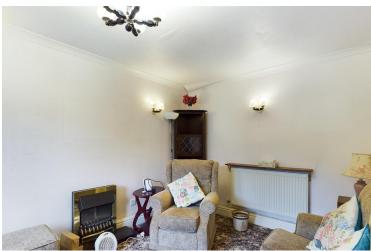

## **ENTRANCE HALL**

Accessed via a secure entrance door and with fitted carpeting, radiator, two storage cupboards.

#### LOUNGE

13' 7"  $\times$  9' 7" (4.16m  $\times$  2.94m) Fitted with carpeting and with double glazed window & radiator.