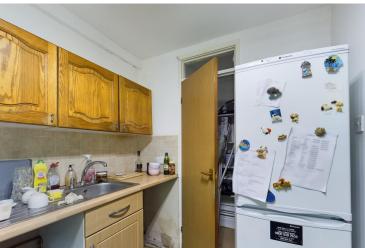

#### KITCHEN/DINER

 $10'\ 0" \times 9'\ 2"$  (3.06m x 2.80m Max) With wall and base units, worktops, stainless steel sink and drainer, Vaillant combi boiler, space for cooker, plumbing for washing machine, pantry cupboard, radiator, double glazed window and door to communal garden.