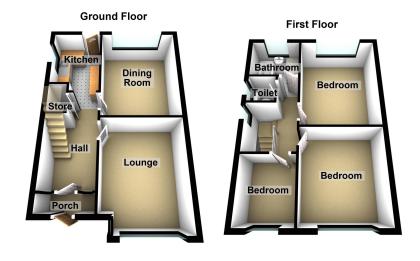

## \*\* AUCTION END DATE THURSDAY 31ST MARCH 1PM \*\*

For Sale by Modern Method of Auction: Starting Bid Price £180,000 plus reservation fee. Well presented, three bedroom, semi-detached property ideally situated to the young and growing family. Situated in a popular location close to good local amenities, local schools, transport links and easy access to the motorway connections. The property internally comprises of: entrance storm porch, hallway, lounge, dining room, kitchen, three good size bedrooms, a family bathroom and a separate w.c.. Externally there is a garden to the front and a large garden to the rear. The property benefits from hardwood double glazing and gas central heating.