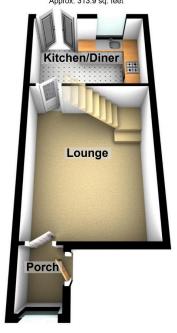

## ALL. TOGETHER. BETTER.

**Ground Floor** 

Total area: approx. 603.2 sq. feet

For Sale by Modern Method of Auction: Staring Bid Price £130,000 plus Reservation Fee. This two bedroom, mid terraced property is being sold either with or without a sitting tenant and is situated in a quiet cul-de-sac location yet close to Chadderton centre, public transport links and just a short drive to the North West motorway connections. The property briefly comprises of: entrance porch, lounge, and kitchen/diner, to the ground floor and to the first floor two double bedrooms and a family bathroom. Externally there are gardens to both the front and rear and off road parking