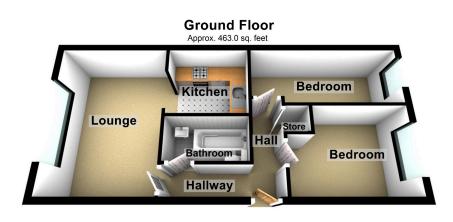

## The Ridgedales, Coleridge Road, Oldham

Offers Over £89,995

🍋 2 🎦 1 🚍 1

Total area: approx. 463.0 sq. feet

No Chain - Located in Moorside just off Ripponden Road in the cusp of Saddleworth is this well presented, two bedroom, first floor apartment. Tucked away in a secluded position with the added benefit of an allocated parking space to the front. Accommodation briefly comprises of: entrance with secure intercom entry system, private door, hallway, lounge, kitchen, two bedrooms and a bathroom. Externally there are communal grounds and an allocated parking space. Local shops, amenities and public transport links are within easy reach.