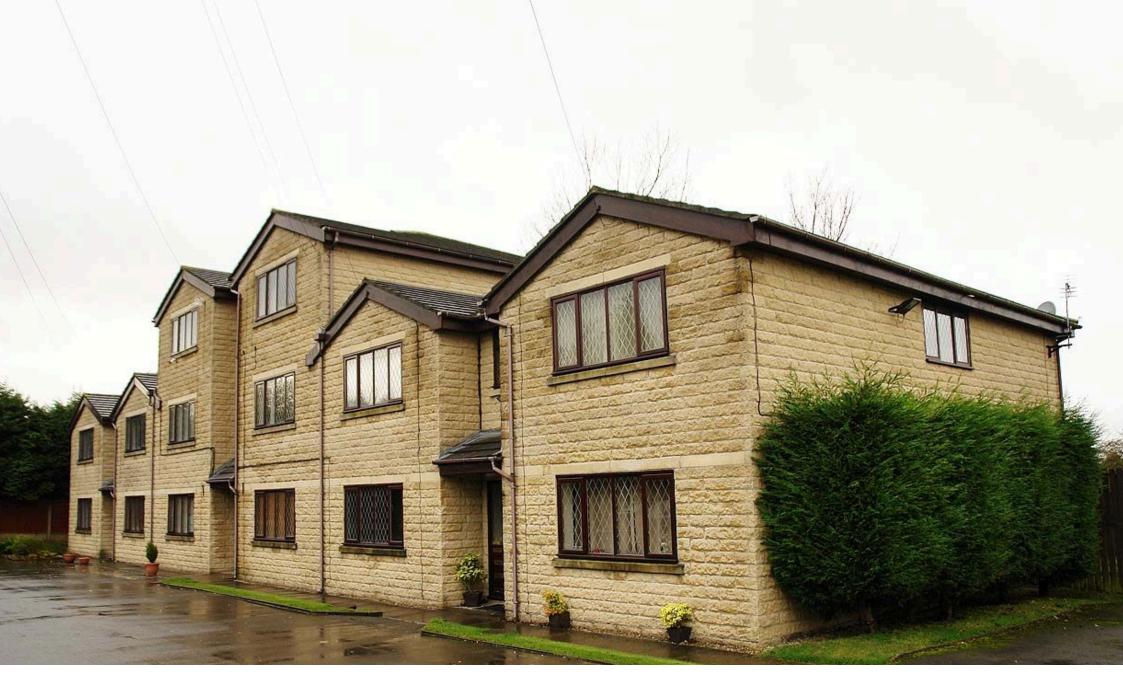

## The Ridgedales, Coleridge Road, Oldham

Offers Over £89,995

🍋 2 🎦 1 🚍 1

Total area: approx. 463.0 sq. feet

No Chain - Located in Moorside just off Ripponden Road in the cusp of Saddleworth is this well presented, two bedroom, first floor apartment. Tucked away in a secluded position with the added benefit of an allocated parking space to the front. Accommodation briefly comprises of: entrance with secure intercom entry system, private door, hallway, lounge, kitchen, two bedrooms and a bathroom. Externally there are communal grounds and an allocated parking space. Local shops, amenities and public transport links are within easy reach.