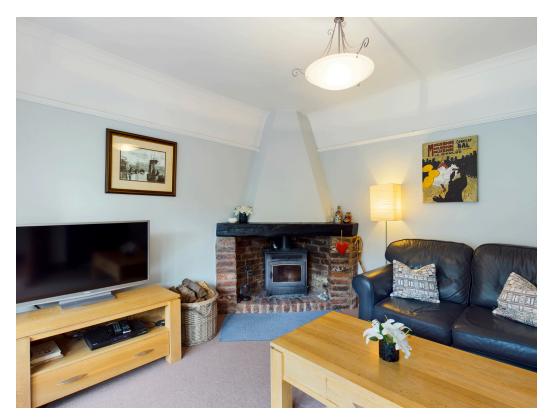

# The Cottages, Heathfields, Uppermill

Situated on a small hamlet and within walking distance of Uppermill High Street is this four double bedroom semi detached house on Heathfields. This is a stone built house with character features including exposed stonework, beams and a wood burning fire in the lounge. The property is located at the end of a private road of just five properties and has a pleasing outlook backing onto a nearby stream. The home is well positioned being a short walk to all village amenities in Uppermill as well as having well regarded schools on your doorstep. In addition to this, just a short journey away are excellent countryside walking routes including Dovestones Reservoir and the Delph Donkey walking trail. Greenfield railway station is accessible and provides regular services to Manchester and Leeds.