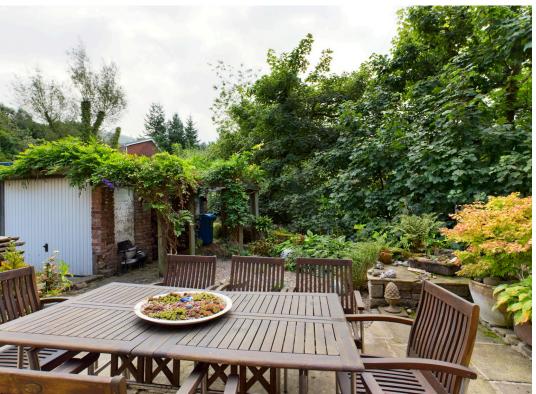

# The Cottages, Heathfields, Uppermill

Situated on a small hamlet and within walking distance of Uppermill High Street is this four double bedroom semi detached house on Heathfields. This is a stone built house with character features including exposed stonework, beams and a wood burning fire in the lounge. The property is located at the end of a private road of just five properties and has a pleasing outlook backing onto a nearby stream. The home is well positioned being a short walk to all village amenities in Uppermill as well as having well regarded schools on your doorstep. In addition to this, just a short journey away are excellent countryside walking routes including Dovestones Reservoir and the Delph Donkey walking trail. Greenfield railway station is accessible and provides regular services to Manchester and Leeds.