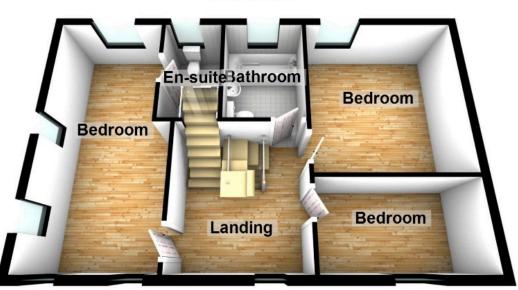

nce of Uppermill High Street is this four double bedroom semi detached house on Heathfields. This is a stone built house with character features including exposed stonework, beams and a wood burning fire in the lounge. The property is located at the end of a private road of just five properties and has a pleasing outlook backing onto a nearby stream. The home is well positioned being a short walk to all village amenities in Uppermill as well as having well regarded schools on your doorstep. In addition to this, just a short journey away are excellent countryside walking routes including Dovestones Reservoir and the Delph Donkey walking trail. Greenfield railway station is accessible and provides regular services to Manchester and Leeds.































#### **First Floor**



#### **Ground Floor**



## **Second Floor**



### Uppermill Office

35 High Street Uppermill, Saddleworth OL3 6HS Monday – Friday. 9am – 5pm Saturday. 10am – 3 pm uppermill@kirkham-property.co.uk t: 01457 810 076 f: 01457 810 222 Out of hours telephone service Monday – Thursday 8:30am – 7pm Friday – 8:30am – 5pm Saturday – Sunday 10am – 3pm