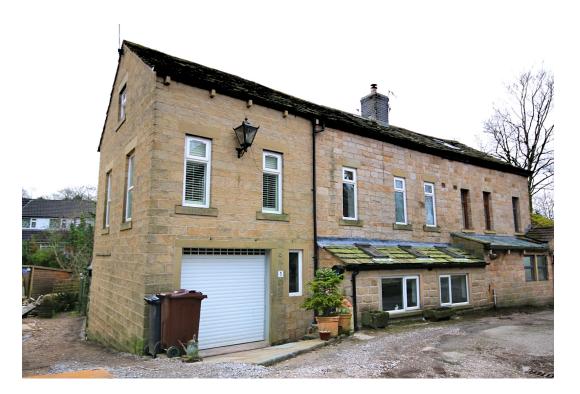

# The Cottages, Heathfields, Uppermill

Situated on a small hamlet and within walking distance of Uppermill High Street is this four double bedroom semi detached house on Heathfields. This is a stone built house with character features including exposed stonework, beams and a wood burning fire in the lounge. The property is located at the end of a private road of just five properties and has a pleasing outlook backing onto a nearby stream. The home is well positioned being a short walk to all village amenities in Uppermill as well as having well regarded schools on your doorstep. In addition to this, just a short journey away are excellent countryside walking routes including Dovestones Reservoir and the Delph Donkey walking trail. Greenfield railway station is accessible and provides regular services to Manchester and Leeds.