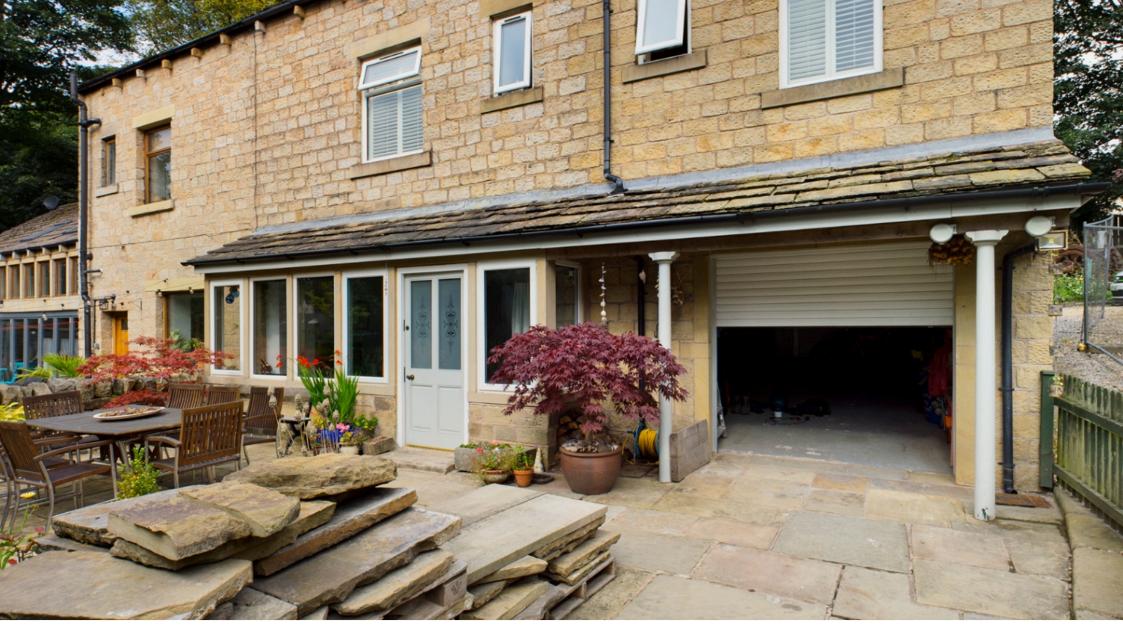

# The Cottages, Heathfields, Uppermill

Situated on a small hamlet and within walking distance of Uppermill High Street is this four double bedroom semi detached house on Heathfields. This is a stone built house with character features including exposed stonework, beams and a wood burning fire in the lounge. The property is located at the end of a private road of just five properties and has a pleasing outlook backing onto a nearby stream. The home is well positioned being a short walk to all village amenities in Uppermill as well as having well regarded schools on your doorstep. In addition to this, just a short journey away are excellent countryside walking routes including Dovestones Reservoir and the Delph Donkey walking trail. Greenfield railway station is accessible and provides regular services to Manchester and Leeds.