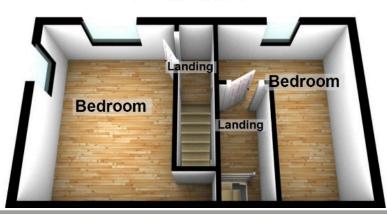

bedroom semi detached house on Heathfields. This is a stone built house with character features including exposed stonework, beams and a wood burning fire in the lounge. The property is located at the end of a private road of just five properties and has a pleasing outlook backing onto a nearby stream. The home is well positioned being a short walk to all village amenities in Uppermill as well as having well regarded schools on your doorstep. In addition to this, just a short journey away are excellent countryside walking routes including Dovestones Reservoir and the Delph Donkey walking trail. Greenfield railway station is accessible and provides regular services to Manchester and Leeds.































#### **First Floor**



#### **Ground Floor**



## **Second Floor**



### Uppermill Office

35 High Street Uppermill, Saddleworth OL3 6HS Monday – Friday. 9am – 5pm Saturday. 10am – 3 pm uppermill@kirkham-property.co.uk t: 01457 810 076 f: 01457 810 222 Out of hours telephone service Monday – Thursday 8:30am – 7pm Friday – 8:30am – 5pm Saturday – Sunday 10am – 3pm