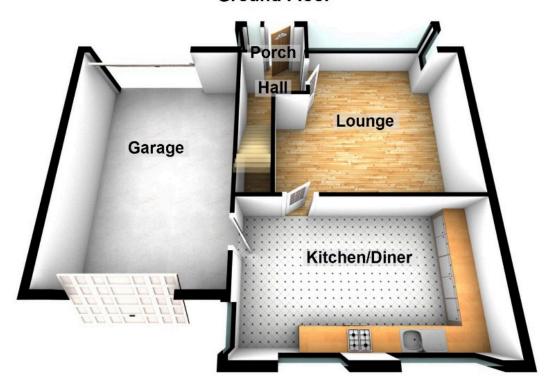

eet is this four double bedroom semi detached house on Heathfields. This is a stone built house with character features including exposed stonework, beams and a wood burning fire in the lounge. The property is located at the end of a private road of just five properties and has a pleasing outlook backing onto a nearby stream. The home is well positioned being a short walk to all village amenities in Uppermill as well as having well regarded schools on your doorstep. In addition to this, just a short journey away are excellent countryside walking routes including Dovestones Reservoir and the Delph Donkey walking trail. Greenfield railway station is accessible and provides regular services to Manchester and Leeds.































#### **First Floor**



#### **Ground Floor**



## **Second Floor**



### Uppermill Office

35 High Street Uppermill, Saddleworth OL3 6HS Monday – Friday. 9am – 5pm Saturday. 10am – 3 pm uppermill@kirkham-property.co.uk t: 01457 810 076 f: 01457 810 222 Out of hours telephone service Monday – Thursday 8:30am – 7pm Friday – 8:30am – 5pm Saturday – Sunday 10am – 3pm