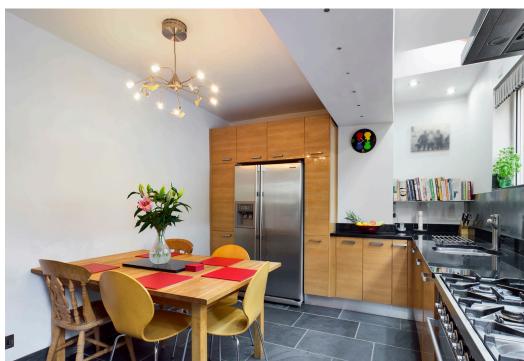

# The Cottages, Heathfields, Uppermill

Situated on a small hamlet and within walking distance of Uppermill High Street is this four double bedroom semi detached house on Heathfields. This is a stone built house with character features including exposed stonework, beams and a wood burning fire in the lounge. The property is located at the end of a private road of just five properties and has a pleasing outlook backing onto a nearby stream. The home is well positioned being a short walk to all village amenities in Uppermill as well as having well regarded schools on your doorstep. In addition to this, just a short journey away are excellent countryside walking routes including Dovestones Reservoir and the Delph Donkey walking trail. Greenfield railway station is accessible and provides regular services to Manchester and Leeds.