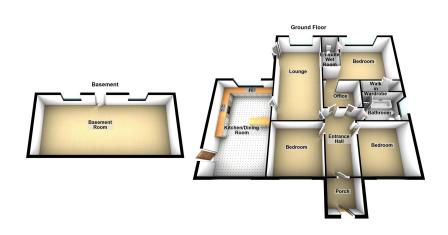

ALL. TOGETHER. BETTER. www.kirkham-property.co.uk

- Detached
- Beautifully Presented Throughout
- Basement Can Easily Be Integrated Into The Main Accommodation
- Large

- True Bungalow
- Fabulous Kitchen/Dining/ Entertaining Area
- · Three Double Bedrooms
- · Enclosed Rear Garden
- Potential To Convert The Loft EPC Rating C Into Further Living Space

No Chain - Kirkham's are delighted to offer for sale this stunning, three double bedroomed, true, detached bungalow which has been extended and exceptionally modernised by the current owner's with no expense spared on fixtures and fittings offering an ideal family home. Externally a block paved garden providing off road parking for numerous vehicles. To the rear a large garden with lawn and patio areas.