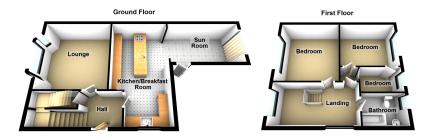

ALL. TOGETHER. BETTER. www.kirkham-property.co.uk

Offered for sale is this extended, semi-detached property situated in the popular area of Garden Suburb close to Werneth Golf Club. The property provides ideal family accommodation comprising of: entrance hallway, lounge, kitchen, sunroom, three bedrooms and a bathroom. Externally there are mature gardens to the front, side and rear and a driveway leading to a single garage.