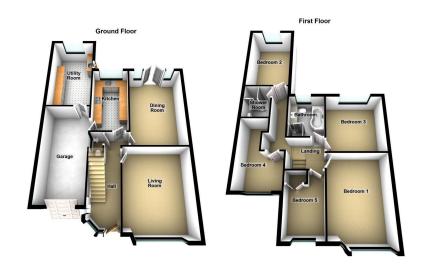

A beautifully, extended, five bedroom, semi-detached, family home located in this tucked away position close to all motorway networks, Rochdale, Shaw and Royton town centres and well regarded local schools. Accommodation internally comprises of: entrance hallway, cloakroom/w.c, lounge, dining room, kitchen, utility room, five bedrooms, two bathrooms and an integral garage. Externally a lovely rear garden with lawn and a driveway and garage providing off road parking for up to three cars.