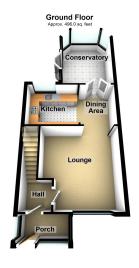

## Chetwyn Avenue, Royton, Oldham

£205,000

Total area: approx. 839.0 sq. feet

Offered for sale with No Chain is this three bedroom, semidetached, family home located in this tucked away cul-de-sac in 'Thorpe'. Accommodation comprising: entrance porch, hallway, lounge, kitchen/dining room and conservatory to the ground floor and to the first floor three bedrooms (two with fitted wardrobes) and a bathroom. Externally a good size rear garden and a garage and driveway providing off road parking. Well regarded local schools, Royton centre and all associated amenities are all within easy reach.