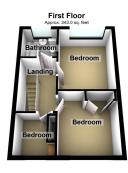

## Chetwyn Avenue, Royton, Oldham

£205,000

Total area: approx. 839.0 sq. feet

Offered for sale with No Chain is this three bedroom, semidetached, family home located in this tucked away cul-de-sac in 'Thorpe'. Accommodation comprising: entrance porch, hallway, lounge, kitchen/dining room and conservatory to the ground floor and to the first floor three bedrooms (two with fitted wardrobes) and a bathroom. Externally a good size rear garden and a garage and driveway providing off road parking. Well regarded local schools, Royton centre and all associated amenities are all within easy reach.