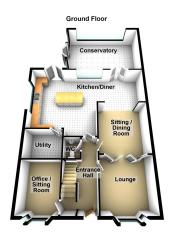

ALL. TOGETHER. BETTER. www.kirkham-property.co.uk

We are pleased to offer for sale this stunning four/five bedroom traditional bay windowed semi detached property, occupying a sought after position directly opposite Chadderton Hall Park. Situated close to good local transport links, the North West motorway and a range of very well regarded schools. Internal viewing comes highly recommended to appreciate the size and quality of this superb family home. The property briefly comprises of; entrance hall, office/5th bedroom, WC, lounge, sitting room, superb fitted dining kitchen, utility room and large conservatory to the ground floor. To the first floor there are three bedrooms and a shower room and to the second floor is a further bedroom and bathroom. The property benefits from gas central heating and double glazing. Externally there is a paved drive to the front providing ample off street parking and to the rear is an enclosed lawned garden with patio areas and a useful brick built store.